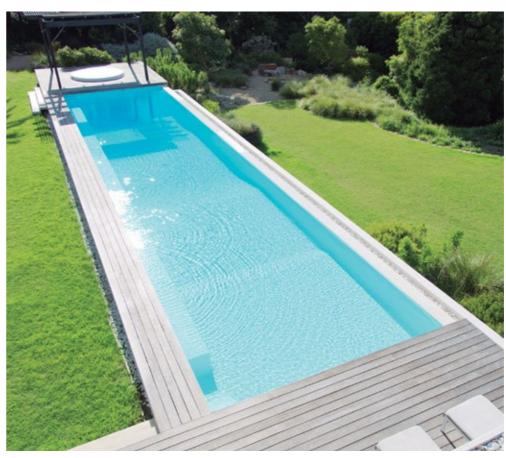

### RENOLIT ALKORPLAN XTREME Pools that stand up to anything!!

A swimming pool lined with **RENOLIT** ALKORPLAN XTREME will always be the focus of your garden thanks to the intensity of its colour in the water and the peace of mind that it gives you.

**RENOLIT** ALKORPLAN **XTREME** 

Pools that stand up to anything!!

Worldwide, more hotels are trusting **RENOLIT** ALKORPLAN XTREME to line their pools – small and large, elegant and charming.

It is immaterial whether your pool is on the roof or in the basement a RENOLIT ALKORPLAN XTREME liner means that there will be no leaks; simple maintenance; aesthetic perfection; and the peace of mind of a 15 year guarantee of watertightness.