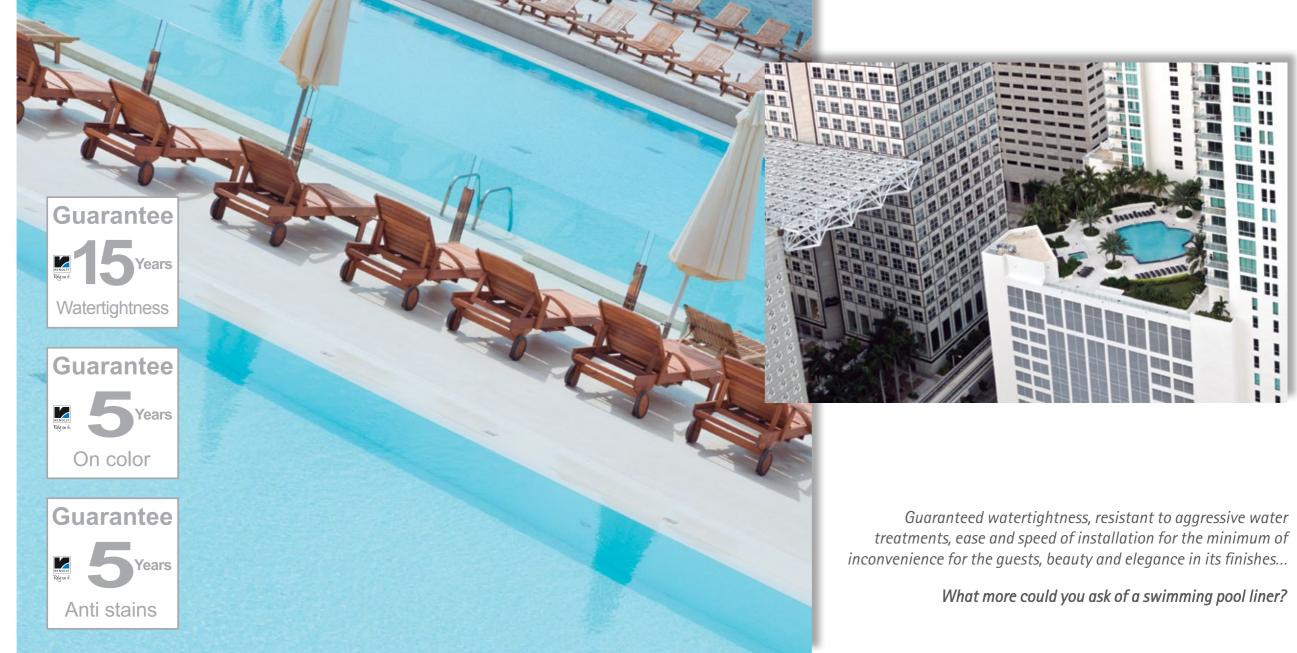

We are so confident of **RENOLIT** ALKORPLAN XTREME that we will issue a 15 years written guarantee of its watertight properties.

The reinforced membrane is the most efficient lining on the market, being suitable both for new pools and renovations.

**RENOLIT** ALKORPLAN **XTREME** 

Pools that stand up to anything!!

Worldwide, more hotels are trusting **RENOLIT** ALKORPLAN XTREME to line their pools – small and large, elegant and charming.

It is immaterial whether your pool is on the roof or in the basement a RENOLIT ALKORPLAN XTREME liner means that there will be no leaks; simple maintenance; aesthetic perfection; and the peace of mind of a 15 year guarantee of watertightness.

The all-embracing nature of its Guarantees makes **RENOLIT** ALKORPLAN XTREME ideal for urban and rural hotels and holiday parks.

Indoor Pools are more susceptible to higher temperatures and concentrations of chlorine and components of indoor pools are therefore placed under greater stress.