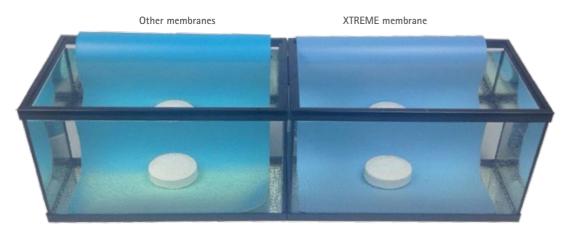

**RENOLIT ALKORPLAN XTREME**, the first chlorine-resistant reinforced membrane, even under extreme conditions.

In comparison with other membranes on the market, the difference is remarkable!

\*See our warranty and water maintenance guides in www.renolit.alkorplan-xtreme.com

Its vibrant colours will endure five years like the first day. It is ideal for those that do not want to worry about the continual maintenance of their pool, just enjoy it.

Thanks to its outstanding resistance to chlorine, it is the perfect liner even for public swimming pools with great influx of bathers where chemical treatments of water are much more aggressive.