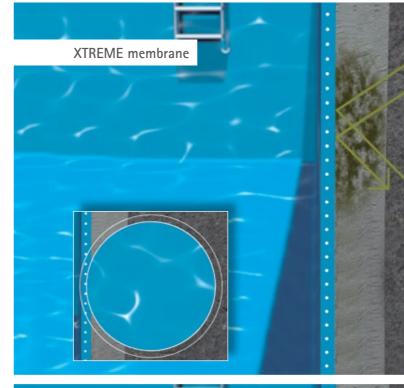

**RENOLIT ALKORPLAN XTREME**, the first chlorine-resistant reinforced membrane, even under extreme conditions.

In comparison with other membranes on the market, the difference is remarkable!

\*See our warranty and water maintenance guides in www.renolit.alkorplan-xtreme.com

Its vibrant colours will endure five years like the first day. It is ideal for those that do not want to worry about the continual maintenance of their pool, just enjoy it.

Thanks to its outstanding resistance to chlorine, it is the perfect liner even for public swimming pools with great influx of bathers where chemical treatments of water are much more aggressive.