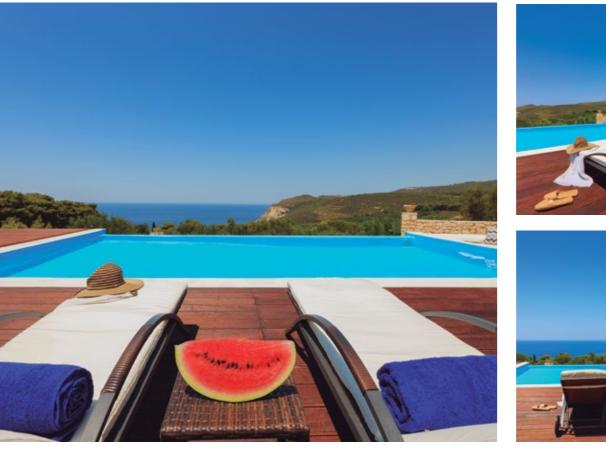

Get the most enjoyment from your pool.

**RENOLIT ALKORPLAN XTREME** is a soft, flexible, reinforced membrane. It is the result of the most advanced technological development in pool liners. It will withstand the wear and tear of regular, everyday use by large numbers of bathers and the resultant high level of pool cleaning chemicals.

**RENOLIT** ALKORPLAN XTREME swimming pools are designed to remain in perfect condition, even with high bathing loads and aggressive chemical products.

### RENOLIT ALKORPLAN XTREME Pools that stand up to anything!!

A swimming pool lined with **RENOLIT** ALKORPLAN XTREME will always be the focus of your garden thanks to the intensity of its colour in the water and the peace of mind that it gives you.

#### Pools meant to be part of your life.

If you would like to relax in a exclusive swimming pool that will not give you problems, **RENOLIT ALKORPLAN XTREME** is perfect liner for you.

www.renolit.alkorplan-xtreme.com