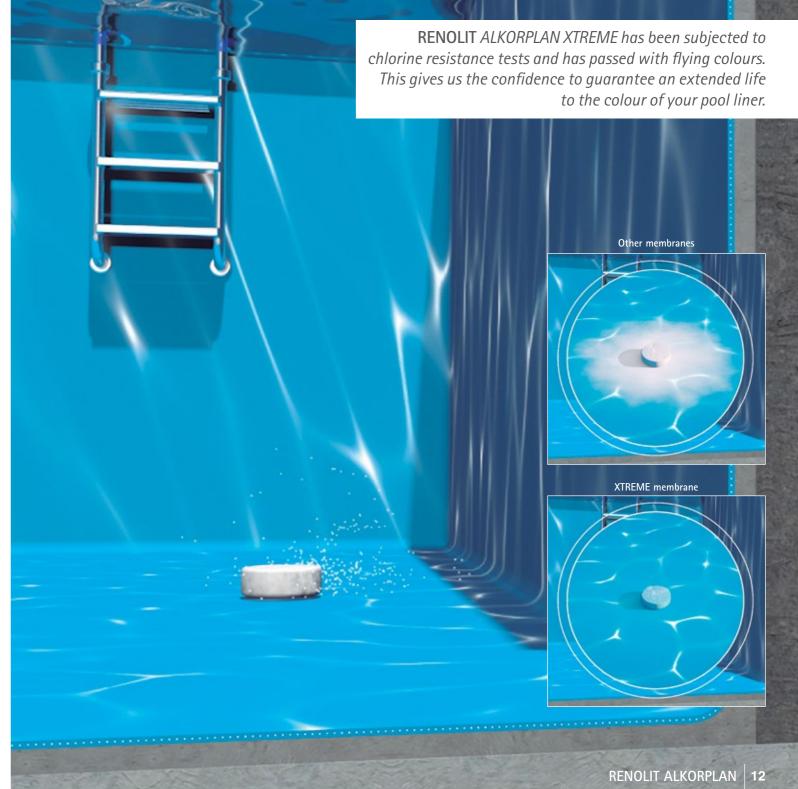

**RENOLIT ALKORPLAN XTREME**, has an extremely dense protective shield that covers the entire surface, both on the front and reverse sides. It cannot be penetrated by chemical agents or bacteria and is highly resistant to random grazing and scratching.

Other membrane

Moisture, fungi and bacteria are repelled and prevented from penetrating the membrane to cause staining.

Through its protective shield **RENOLIT** ALKORPLAN XTREME is designed to withstand the most extreme conditions.