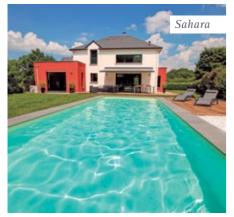

RENOLIT ALKORPLAN XTREME Sahara

Pools in warm tones, like sand, with turquoise reflections in marvellous, crystal-clear water.

\*See our warranty and water maintenance guides in www.renolit.alkorplan-xtreme.com