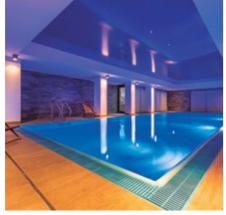

**RENOLIT** ALKORPLAN **XTREME** 

Pools that stand up to anything!!

Worldwide, more hotels are trusting **RENOLIT** ALKORPLAN XTREME to line their pools – small and large, elegant and charming.

It is immaterial whether your pool is on the roof or in the basement a RENOLIT ALKORPLAN XTREME liner means that there will be no leaks; simple maintenance; aesthetic perfection; and the peace of mind of a 15 year guarantee of watertightness.

The all-embracing nature of its Guarantees makes **RENOLIT** ALKORPLAN XTREME ideal for urban and rural hotels and holiday parks.

Indoor Pools are more susceptible to higher temperatures and concentrations of chlorine and components of indoor pools are therefore placed under greater stress.