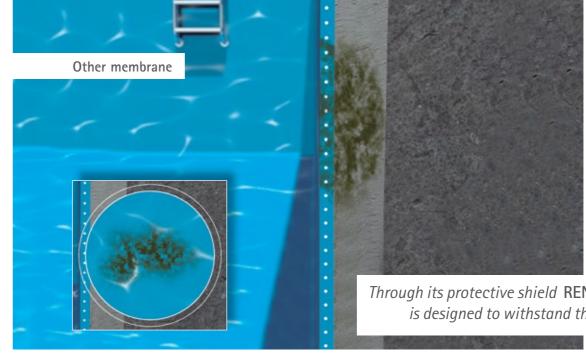

**RENOLIT ALKORPLAN XTREME**, the first chlorine-resistant reinforced membrane, even under extreme conditions.

In comparison with other membranes on the market, the difference is remarkable!

\*See our warranty and water maintenance guides in www.renolit.alkorplan-xtreme.com

Other membrane

Moisture, fungi and bacteria are repelled and prevented from penetrating the membrane to cause staining.

Through its protective shield **RENOLIT** ALKORPLAN XTREME is designed to withstand the most extreme conditions.