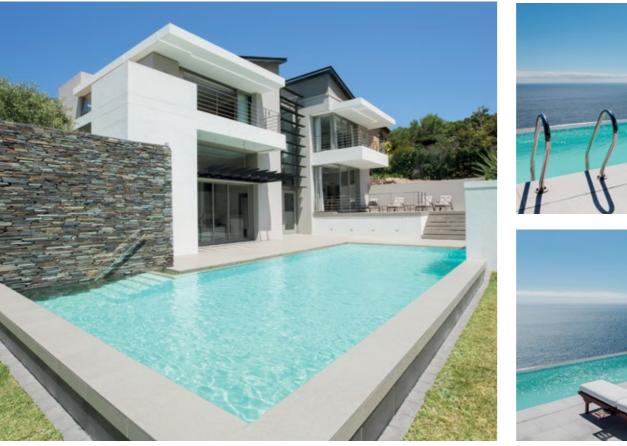

# RENOLIT ALKORPLAN XTREME

Pools that stand up to anything!!

The first chlorine-resistant reinforced membrane for swimming pools, even under extreme conditions

**RENOLIT** ALKORPLAN XTREME is the ideal pool lining system. It is the only liner which is beautiful; guaranteed watertight; and will give absolute peace of mind.

In addition to its fundamental role of containing the pool water a liner must have an aesthetic appeal requiring minimal maintenance and durability.

If you are conidering installing a swimming pool or renovating an old one **RENOLIT ALKORPLAN XTREME** will give you the guaranteed security you need.

### RENOLIT ALKORPLAN XTREME Pools that stand up to anything!!

A swimming pool lined with **RENOLIT** ALKORPLAN XTREME will always be the focus of your garden thanks to the intensity of its colour in the water and the peace of mind that it gives you.

**RENOLIT** ALKORPLAN **XTREME** 

Pools that stand up to anything!!

Worldwide, more hotels are trusting **RENOLIT** ALKORPLAN XTREME to line their pools – small and large, elegant and charming.

It is immaterial whether your pool is on the roof or in the basement a RENOLIT ALKORPLAN XTREME liner means that there will be no leaks; simple maintenance; aesthetic perfection; and the peace of mind of a 15 year guarantee of watertightness.