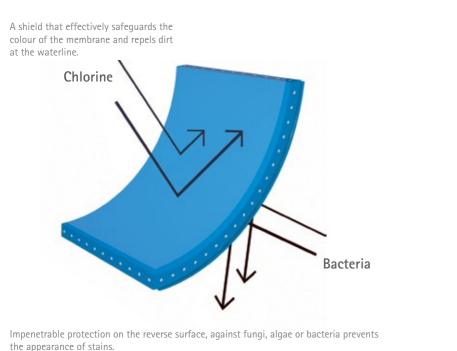

Lining your pool with **RENOLIT** ALKORPLAN XTREME will make it the ideal venue for memorable occasions.

RENOLIT ALKORPLAN XTREME protective shield prevents the membrane from becoming discoloured, repels dirt and does not allow bacteria to cause irreparable staining.

**RENOLIT ALKORPLAN XTREME**, has an extremely dense protective shield that covers the entire surface, both on the front and reverse sides. It cannot be penetrated by chemical agents or bacteria and is highly resistant to random grazing and scratching.

**RENOLIT ALKORPLAN XTREME** has a lacquer shield that protects both surfaces against sunlight and aggressive chemicals.

The anti blocking lacquer protects the liner from ingress by the bacteria that live in the dark recesses between liner and susbstate, preventing the development of indelible stains on the surface of the liner.

Other membrane

Moisture, fungi and bacteria are repelled and prevented from penetrating the membrane to cause staining.

Through its protective shield **RENOLIT** ALKORPLAN XTREME is designed to withstand the most extreme conditions.