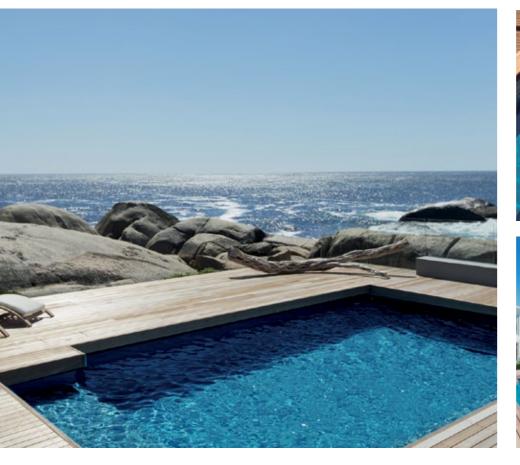

### RENOLIT ALKORPLAN XTREME Pools that stand up to anything!!

A swimming pool lined with **RENOLIT** ALKORPLAN XTREME will always be the focus of your garden thanks to the intensity of its colour in the water and the peace of mind that it gives you.

**RENOLIT** ALKORPLAN **XTREME** 

Pools that stand up to anything!!

Worldwide, more hotels are trusting **RENOLIT** ALKORPLAN XTREME to line their pools – small and large, elegant and charming.

It is immaterial whether your pool is on the roof or in the basement a RENOLIT ALKORPLAN XTREME liner means that there will be no leaks; simple maintenance; aesthetic perfection; and the peace of mind of a 15 year guarantee of watertightness.