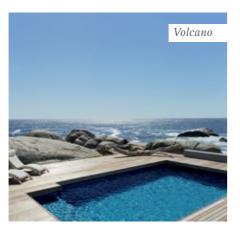

RENOLIT ALKORPLAN XTREME

Bright and sensual light grey pools.

RENOLIT ALKORPLAN XTREME Volcano

Dark grey, elegant pools with bright reflections.

\*See our warranty and water maintenance guides in www.renolit.alkorplan-xtreme.com