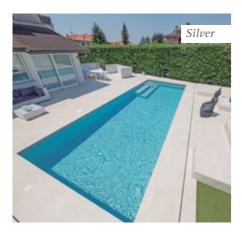

RENOLIT ALKORPLAN XTREME

Bright and sensual light grey pools.

RENOLIT ALKORPLAN XTREME Volcano

Dark grey, elegant pools with bright reflections.

\*See our warranty and water maintenance guides in www.renolit.alkorplan-xtreme.com