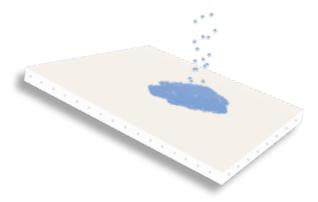

Accumulated dirt is removed just by using a damp cloth.

\*See our warranty and water maintenance guides in www.renolit.alkorplan-xtreme.com

#### Stain-free waterline!

**RENOLIT** ALKORPLAN XTREME repels sun creams and the dirt that tends to accumulate at the waterline.

**RENOLIT** ALKORPLAN XTREME is impervious to organic elements that will stain the membrane, therefore toxic fungicides and bactericides are unnecessary.