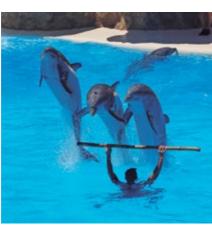

#### Your family is more protected than ever with **RENOLIT** ALKORPLAN XTREME.

**RENOLIT** ALKORPLAN XTREME is the most ecologically friendly liner material on the market.

**RENOLIT** ALKORPLAN XTREME is fish and plant friendly and has been used in aquaria, dolphin and penguin pools.