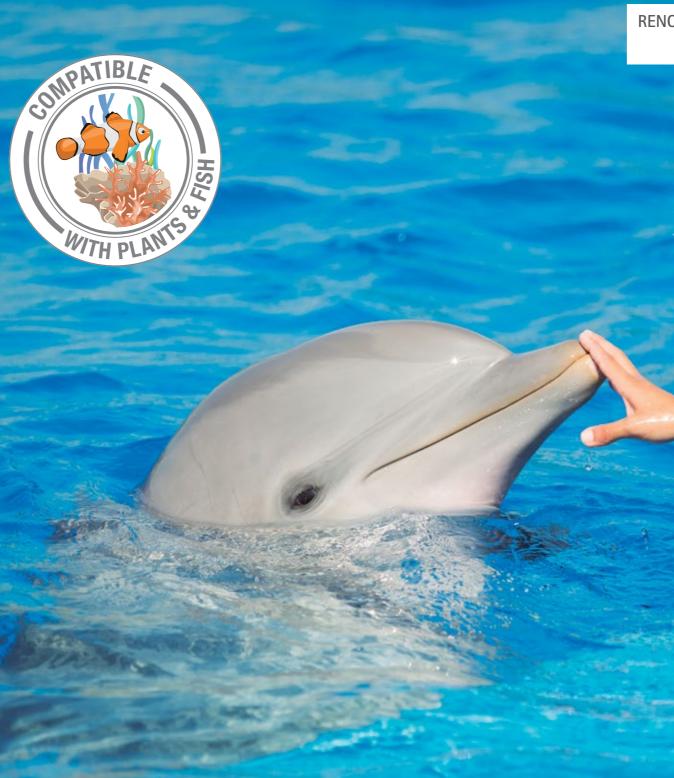

MPATIBLE

WITH PLANTS

/SH

This makes it compatible for use with fish, plants and makes it healthy for the whole family.

#### Your family is more protected than ever with **RENOLIT** ALKORPLAN XTREME.

**RENOLIT** ALKORPLAN XTREME is the most ecologically friendly liner material on the market.

**RENOLIT** ALKORPLAN XTREME is fish and plant friendly and has been used in aquaria, dolphin and penguin pools.

## **RENOLIT** ALKORPLAN XTREME is impervious to fungi and bacteria making it fish, and plant friendly.

A resistant liner, sensitive to the most fragile elements.

-