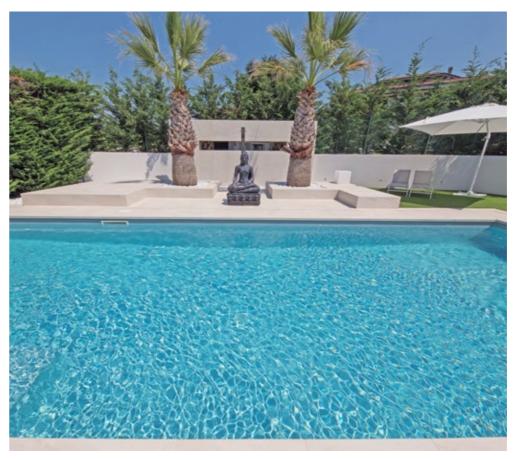

### RENOLIT ALKORPLAN XTREME Pools that stand up to anything!!

A swimming pool lined with **RENOLIT** ALKORPLAN XTREME will always be the focus of your garden thanks to the intensity of its colour in the water and the peace of mind that it gives you.

Crystal clear water with beautiful blue highlights that create a refreshing contemporary glow.

RENOLIT ALKORPLAN XTREME Azur

Intense deep blue pools, like the Mediterranean Sea.

\*See our warranty and water maintenance guides in www.renolit.alkorplan-xtreme.com

#### Pools meant to be part of your life.

If you would like to relax in a exclusive swimming pool that will not give you problems, **RENOLIT ALKORPLAN XTREME** is perfect liner for you.

www.renolit.alkorplan-xtreme.com