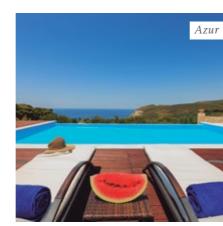

Crystal clear water with beautiful blue highlights that create a refreshing contemporary glow.

RENOLIT ALKORPLAN XTREME Azur

Intense deep blue pools, like the Mediterranean Sea.

\*See our warranty and water maintenance guides in www.renolit.alkorplan-xtreme.com