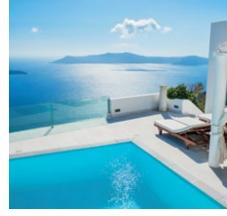

### RENOLIT ALKORPLAN XTREME Pools that stand up to anything!!

A swimming pool lined with **RENOLIT** ALKORPLAN XTREME will always be the focus of your garden thanks to the intensity of its colour in the water and the peace of mind that it gives you.

Its vibrant colours will endure five years like the first day. It is ideal for those that do not want to worry about the continual maintenance of their pool, just enjoy it.

Thanks to its outstanding resistance to chlorine, it is the perfect liner even for public swimming pools with great influx of bathers where chemical treatments of water are much more aggressive.