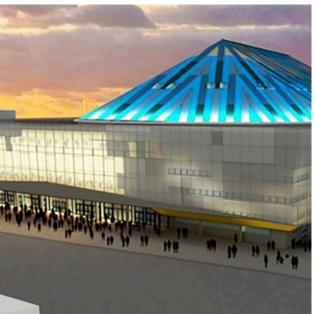

#### **CHALLENGE**

For the renovation of the arena **Antwerp Sports Palace** the architect wanted to design a roof that gave a message. From the air people should see an "A" appearing. This A would be the A of the county Antwerp and not the A from the city Antwerp. Also with the possibility to have (solar) energy production installed on the roof.

SOLUTION

Six new colours within the **RENOLIT** ALKORPLAN roofing range were developed specially for this prestigious project.

The existing green coloured synthetic roof was used as substruc-

ture. The whole roof received extra insulation (thermal and acoustic) and the new **RENOLIT** ALKORPLAN roofing membranes were mechanically fastened following an installation plan.