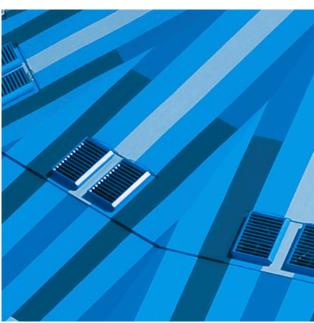

SOLUTION

Six new colours within the **RENOLIT** ALKORPLAN roofing range were developed specially for this prestigious project.

The existing green coloured synthetic roof was used as substruc-

ture. The whole roof received extra insulation (thermal and acoustic) and the new **RENOLIT** ALKORPLAN roofing membranes were mechanically fastened following an installation plan.

All the membranes for the Antwerp Sports Palace not only had a special colour but also a special finish with an invisible protective coating.

All membranes have excellent fire resistance for roofs with a higher slope. On the south side of the roof amorphous solar panels were installed upon the **RENOLIT** ALKORPLAN roofing membranes.

### **PRODUCTS**

- RENOLIT ALKORPLAN F
  - 5 different blue colours, 1 Beige color
  - All membranes have a protective clear coat