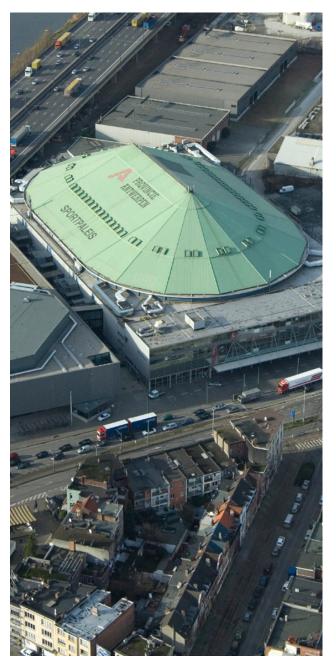

#### **CHALLENGE**

For the renovation of the arena **Antwerp Sports Palace** the architect wanted to design a roof that gave a message. From the air people should see an "A" appearing. This A would be the A of the county Antwerp and not the A from the city Antwerp. Also with the possibility to have (solar) energy production installed on the roof.

SOLUTION

Six new colours within the **RENOLIT** ALKORPLAN roofing range were developed specially for this prestigious project.

The existing green coloured synthetic roof was used as substruc-

ture. The whole roof received extra insulation (thermal and acoustic) and the new **RENOLIT** ALKORPLAN roofing membranes were mechanically fastened following an installation plan.