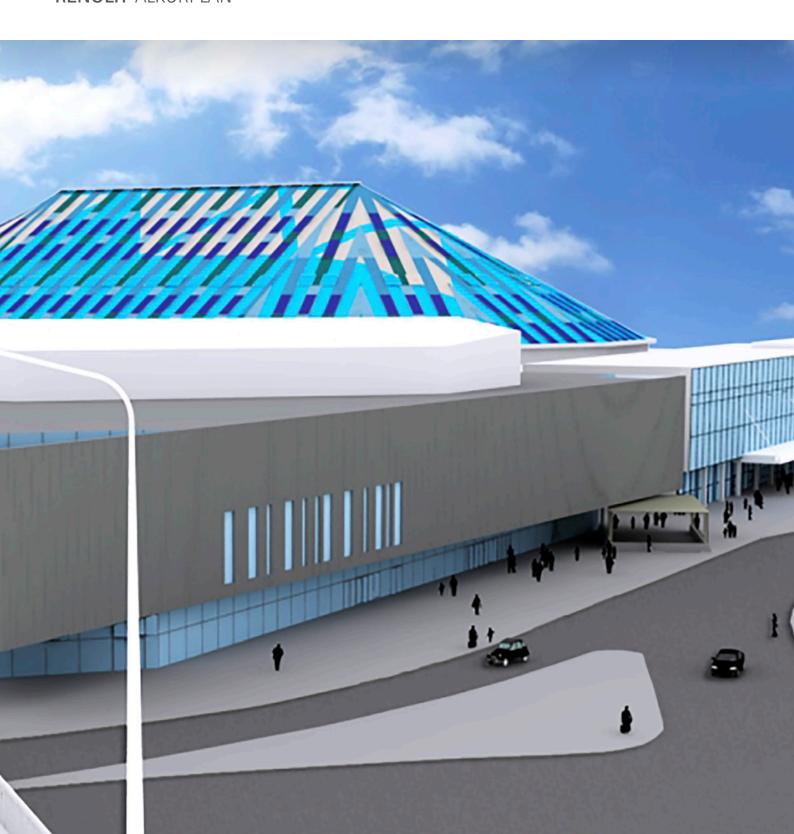

#### **CHALLENGE**

For the renovation of the arena **Antwerp Sports Palace** the architect wanted to design a roof that gave a message. From the air people should see an "A" appearing. This A would be the A of the county Antwerp and not the A from the city Antwerp. Also with the possibility to have (solar) energy production installed on the roof.

SOLUTION

Six new colours within the **RENOLIT** ALKORPLAN roofing range were developed specially for this prestigious project.

The existing green coloured synthetic roof was used as substruc-

ture. The whole roof received extra insulation (thermal and acoustic) and the new **RENOLIT** ALKORPLAN roofing membranes were mechanically fastened following an installation plan.

All the membranes for the Antwerp Sports Palace not only had a special colour but also a special finish with an invisible protective coating.

All membranes have excellent fire resistance for roofs with a higher slope. On the south side of the roof amorphous solar panels were installed upon the **RENOLIT** ALKORPLAN roofing membranes.