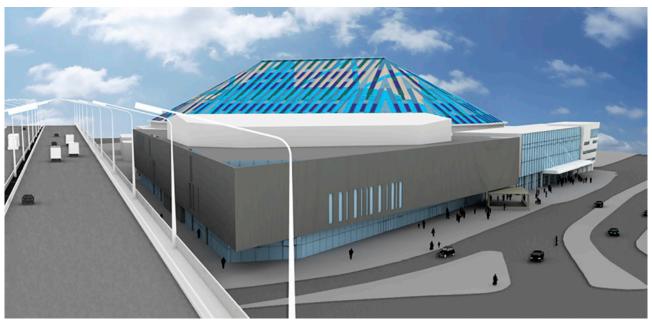

#### **CHALLENGE**

For the renovation of the arena **Antwerp Sports Palace** the architect wanted to design a roof that gave a message. From the air people should see an "A" appearing. This A would be the A of the county Antwerp and not the A from the city Antwerp. Also with the possibility to have (solar) energy production installed on the roof.

SOLUTION

Six new colours within the **RENOLIT** ALKORPLAN roofing range were developed specially for this prestigious project.

The existing green coloured synthetic roof was used as substruc-

ture. The whole roof received extra insulation (thermal and acoustic) and the new **RENOLIT** ALKORPLAN roofing membranes were mechanically fastened following an installation plan.