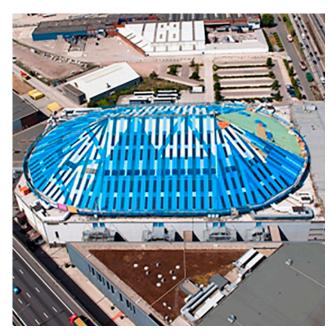

#### **CHALLENGE**

For the renovation of the arena **Antwerp Sports Palace** the architect wanted to design a roof that gave a message. From the air people should see an "A" appearing. This A would be the A of the county Antwerp and not the A from the city Antwerp. Also with the possibility to have (solar) energy production installed on the roof.

SOLUTION

Six new colours within the **RENOLIT** ALKORPLAN roofing range were developed specially for this prestigious project.

The existing green coloured synthetic roof was used as substruc-

ture. The whole roof received extra insulation (thermal and acoustic) and the new **RENOLIT** ALKORPLAN roofing membranes were mechanically fastened following an installation plan.

All the membranes for the Antwerp Sports Palace not only had a special colour but also a special finish with an invisible protective coating.

All membranes have excellent fire resistance for roofs with a higher slope. On the south side of the roof amorphous solar panels were installed upon the **RENOLIT** ALKORPLAN roofing membranes.