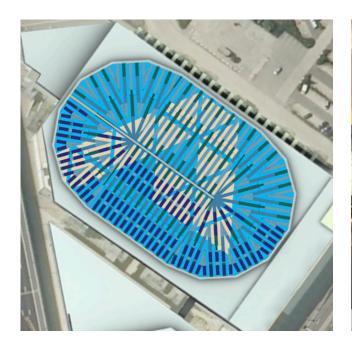

#### **CHALLENGE**

For the renovation of the arena **Antwerp Sports Palace** the architect wanted to design a roof that gave a message. From the air people should see an "A" appearing. This A would be the A of the county Antwerp and not the A from the city Antwerp. Also with the possibility to have (solar) energy production installed on the roof.

SOLUTION

Six new colours within the **RENOLIT** ALKORPLAN roofing range were developed specially for this prestigious project.

The existing green coloured synthetic roof was used as substruc-

ture. The whole roof received extra insulation (thermal and acoustic) and the new **RENOLIT** ALKORPLAN roofing membranes were mechanically fastened following an installation plan.

### **PRODUCTS**

- RENOLIT ALKORPLAN F
  - 5 different blue colours, 1 Beige color
  - All membranes have a protective clear coat