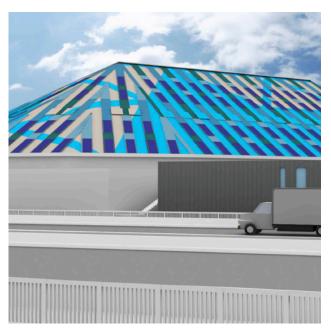

SOLUTION

Six new colours within the **RENOLIT** ALKORPLAN roofing range were developed specially for this prestigious project.

The existing green coloured synthetic roof was used as substruc-

ture. The whole roof received extra insulation (thermal and acoustic) and the new **RENOLIT** ALKORPLAN roofing membranes were mechanically fastened following an installation plan.

All the membranes for the Antwerp Sports Palace not only had a special colour but also a special finish with an invisible protective coating.

All membranes have excellent fire resistance for roofs with a higher slope. On the south side of the roof amorphous solar panels were installed upon the **RENOLIT** ALKORPLAN roofing membranes.