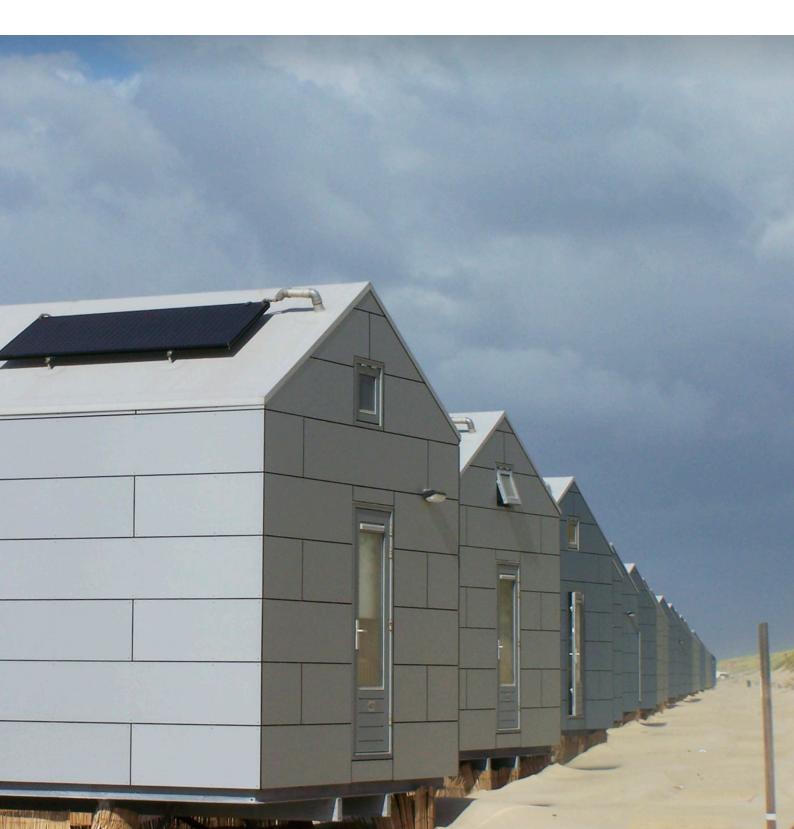

### CHALLENGE

A lot of people take holidays at the seaside. In Holland they had the idea **to develop a temporary holiday house park on the beach.** During summer people can book a holiday beach house with a view overlooking the sea.

*In the winter the beach houses are disassembled and the prefab components are stored for the next summer.* 

#### SOLUTION

Wooden sandwich panels functioned as a support for a glued fleece back **RENOLIT** ALKORPLAN membrane. The pre-fabricated roof parts were manufactured in the workshop of the roof installer.

## HOLIDAY HOUSE

- Bungalow Park
- Den Helder, Holland
- WTS Architecten, Vlissingen