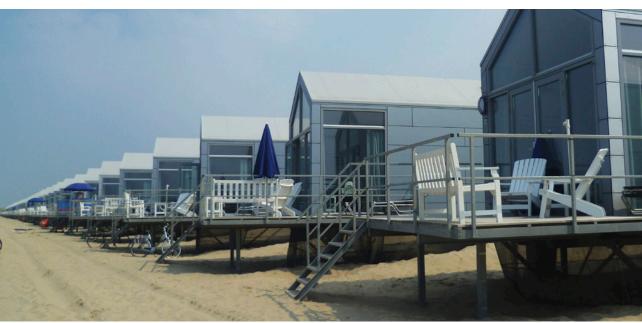

### CHALLENGE

A lot of people take holidays at the seaside. In Holland they had the idea **to develop a temporary holiday house park on the beach.** During summer people can book a holiday beach house with a view overlooking the sea.

*In the winter the beach houses are disassembled and the prefab components are stored for the next summer.* 

#### SOLUTION

Wooden sandwich panels functioned as a support for a glued fleece back **RENOLIT** ALKORPLAN membrane. The pre-fabricated roof parts were manufactured in the workshop of the roof installer.

These pre-fabulous beach houses with views over the North Sea are a big success and had a booking rate of 90% in the first year.

RENOLIT Belgium N.V. – Sales Dpt. - Industriepark De Bruwaan 43 – 9700 OUDENAARDE Belgium T +32 (0)55 33 98 24 - F +32 (0)55 31 86 58 - renolit.belgium@renolit.com