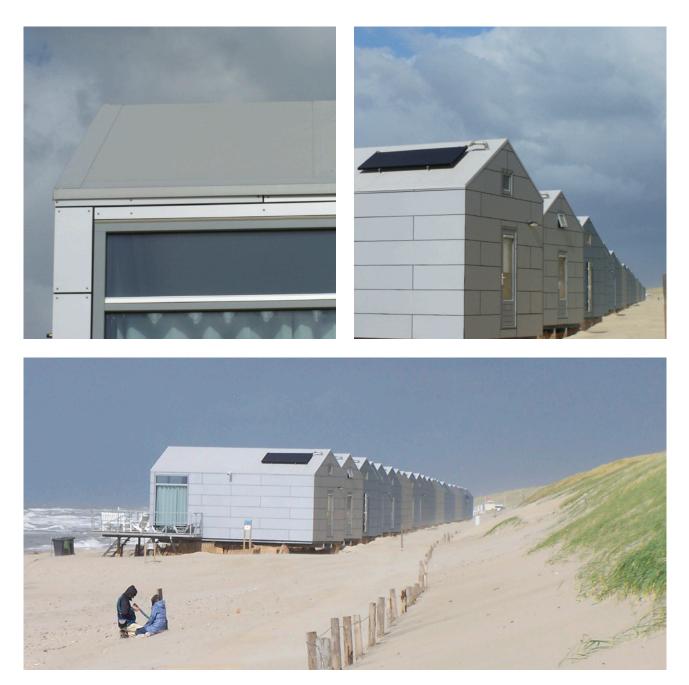

### CHALLENGE

A lot of people take holidays at the seaside. In Holland they had the idea **to develop a temporary holiday house park on the beach.** During summer people can book a holiday beach house with a view overlooking the sea.

*In the winter the beach houses are disassembled and the prefab components are stored for the next summer.* 

#### SOLUTION

Wooden sandwich panels functioned as a support for a glued fleece back **RENOLIT** ALKORPLAN membrane. The pre-fabricated roof parts were manufactured in the workshop of the roof installer.

These pre-fabulous beach houses with views over the North Sea are a big success and had a booking rate of 90% in the first year.

RENOLIT Belgium N.V. – Sales Dpt. - Industriepark De Bruwaan 43 – 9700 OUDENAARDE Belgium T +32 (0)55 33 98 24 - F +32 (0)55 31 86 58 - renolit.belgium@renolit.com