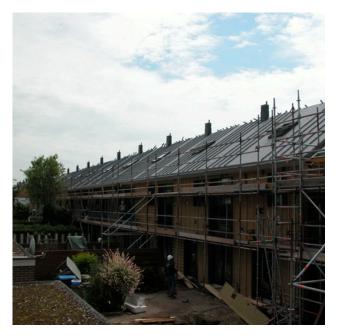

### CHALLENGE

134 single family houses needed to be **renovated to liveable** conditions. The main problem for the architect and building contractors was the fact these houses had to remain occupied during the works.

#### SOLUTION

For the roof two prefabricated timber roof elements covered with the **RENOLIT** ALKORDESIGN roofing system were installed to replace the existing roof structure. The roofing elements consisted of a layer of OSB, a layer of 350 mm cellulose fibre insulation, another OSB plate and a 2 mm thick **RENOLIT** ALKORPLAN roofing membrane. The prefabricated roof element has a U-Value of 0.11 W/m<sup>2</sup>. On top of the prefab roof elements hot water panels were installed.