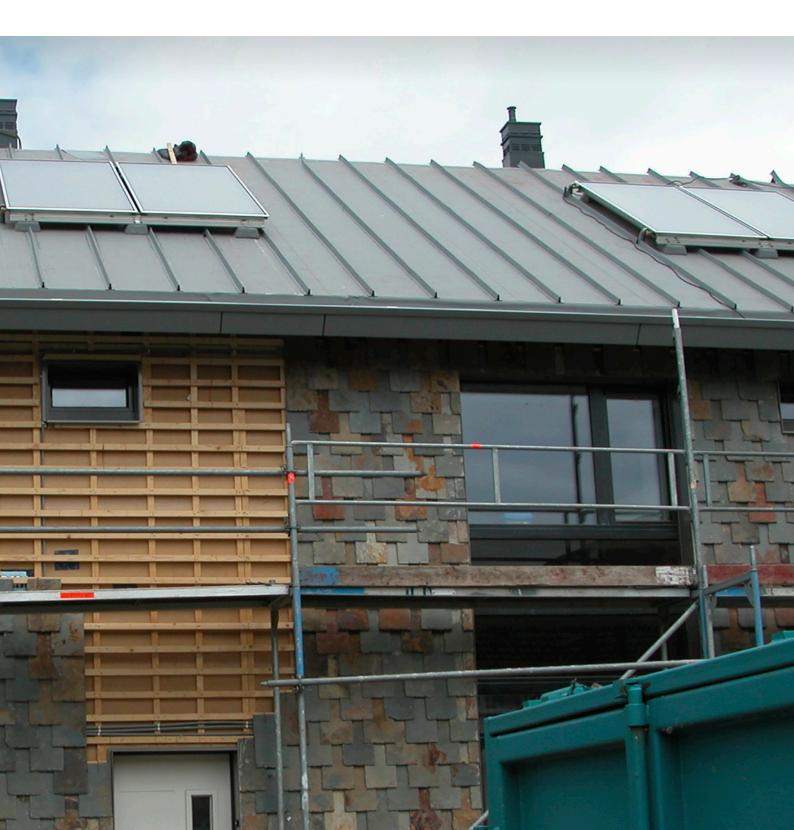

#### SOLUTION

For the roof two prefabricated timber roof elements covered with the **RENOLIT** ALKORDESIGN roofing system were installed to replace the existing roof structure. The roofing elements consisted of a layer of OSB, a layer of 350 mm cellulose fibre insulation, another OSB plate and a 2 mm thick **RENOLIT** ALKORPLAN roofing membrane. The prefabricated roof element has a U-Value of 0.11 W/m<sup>2</sup>. On top of the prefab roof elements hot water panels were installed.