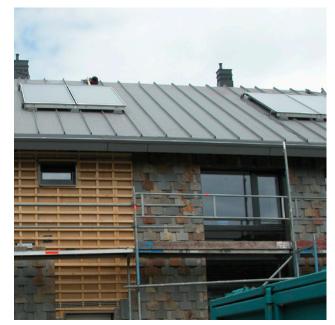

#### SOLUTION

For the roof two prefabricated timber roof elements covered with the **RENOLIT** ALKORDESIGN roofing system were installed to replace the existing roof structure. The roofing elements consisted of a layer of OSB, a layer of 350 mm cellulose fibre insulation, another OSB plate and a 2 mm thick **RENOLIT** ALKORPLAN roofing membrane. The prefabricated roof element has a U-Value of 0.11 W/m<sup>2</sup>. On top of the prefab roof elements hot water panels were installed.