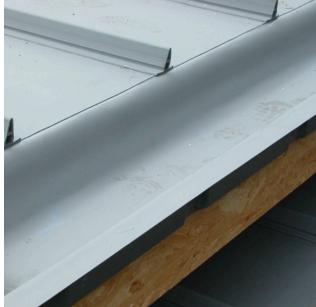

#### SOLUTION

For the roof two prefabricated timber roof elements covered with the **RENOLIT** ALKORDESIGN roofing system were installed to replace the existing roof structure. The roofing elements consisted of a layer of OSB, a layer of 350 mm cellulose fibre insulation, another OSB plate and a 2 mm thick **RENOLIT** ALKORPLAN roofing membrane. The prefabricated roof element has a U-Value of 0.11 W/m<sup>2</sup>. On top of the prefab roof elements hot water panels were installed.