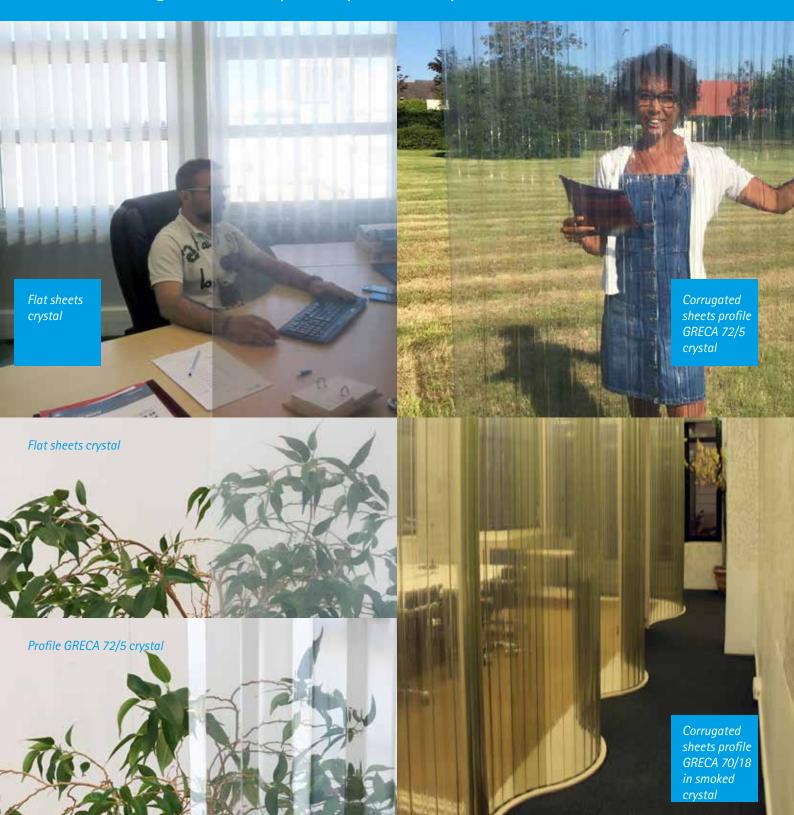

# Sheets for rigid and transparent protection partition walls

RENOLIT Ondex has been manufacturing sheets in bi-stretched PVC for over 55 years at its site in Chevigny-Saint-Sauveur in

Usually used for the roof covering and cladding of buildings and greenhouses, our sheets are perfectly suited to make light partition walls to protect people and improve health conditions by limiting contact. Two types of sheets are available.

## Slightly corrugated sheets profile GRECA 72/5

## Flat sheets