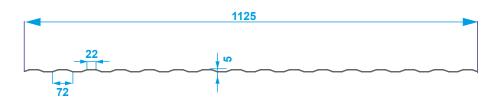

## Slightly corrugated sheets profile GRECA 72/5

### **Product characteristics**

| Unit                |              |                                                                    |            |  |  |
|---------------------|--------------|--------------------------------------------------------------------|------------|--|--|
| Fire rating         | NF EN 13 823 | B s1 d0 / M1<br>(Requirement for establishments open<br>to public) |            |  |  |
| Thickness<br>Weight | mm<br>kg/m²  | 1.0<br>1.45                                                        | 1.6<br>2.3 |  |  |
| Width               | mm           | 1 125                                                              |            |  |  |
| Length              | mm           | 2 000                                                              |            |  |  |