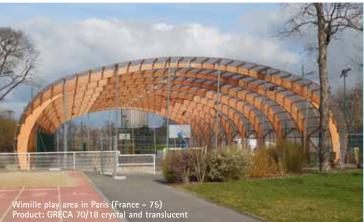

- Suitable for cold bending
- Approval for establishments open to public
- 1200 joules certificate
- Fire rating: B s1 d0
- Hail rating: RG 5
- Ten-year warranty

Wimille play area in Paris (France - 75) Product: GRECA 70/18 crystal and translucent