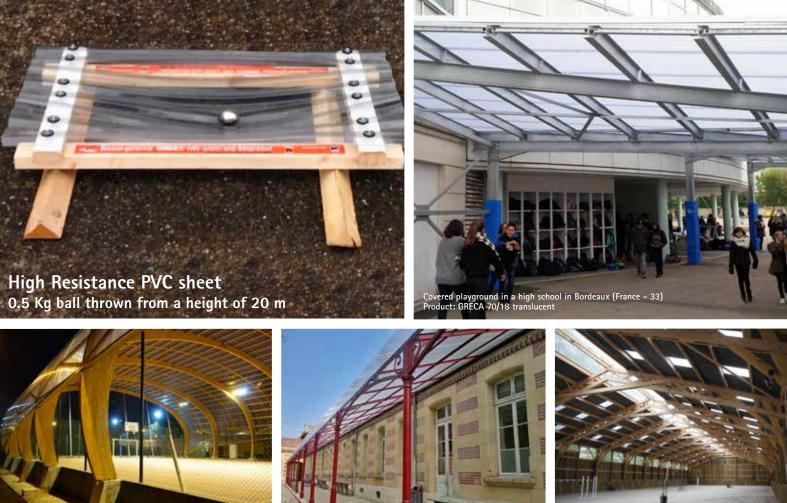

- Suitable for cold bending
- Approval for establishments open to public
- 1200 joules certificate
- Fire rating: B s1 d0
- Hail rating: RG 5
- Ten-year warranty

Wimille play area in Paris (France - 75) Product: GRECA 70/18 crystal and translucent