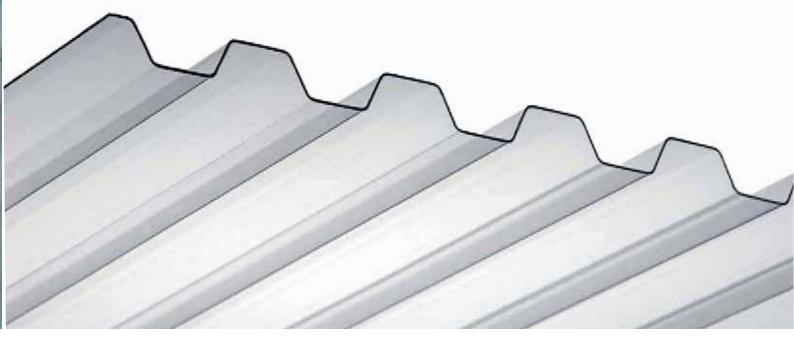

# **RENOLIT** ONDEX HR High Resistance

The reference in roofing and cladding

**RENOLIT** ONDEX BI-STRETCHED PVC sheets in the High Resistance range are designed for use in roofing and cladding.

They are particularly suitable for industrial construction.

The qualities of ONDEX HR sheets are such that they can be used in the most difficult environments for high quality constructions:

- Sustainability, durability;
- Strength, 1200 J shock-resistance, mechanical strength, hail and sport ball resistant;
- Fire classification M1, B1, class 1 (BS476-Part 7, Euroclasses), self-extinguishable, smoke extraction;
- Adapted light (crystal, translucid, diffusing ivory or opaque);
- Low temperature resistant
- Weather resistant (rain, snow or wind);
- Ageing resistant (bi-stretching and coextrusion combined);
- Bendability for use on a bent structure (concave or convex);
- Watertightness (dimensional stability);
- Resistant to salt climates;
- Chemical resistance (wide range of resistance);
- Technical certification (Avis Techniques CSTB, 1200 J, Zulassung, ITB Aprobata techniczna, VUPS Certificaeni spolecnost, BG Bau, Class B nonfragile...).