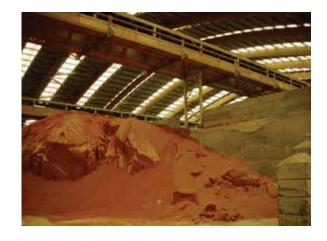

# **RENOLIT** ONDEX HR High Resistance

The reference in roofing and cladding

**RENOLIT** ONDEX BI-STRETCHED PVC sheets in the High Resistance range are designed for use in roofing and cladding.

They are particularly suitable for industrial construction.

# In cladding and roofing RENOLIT ONDEX HR IS PART OF THE MOST AUDACIOUS PROJECTS!