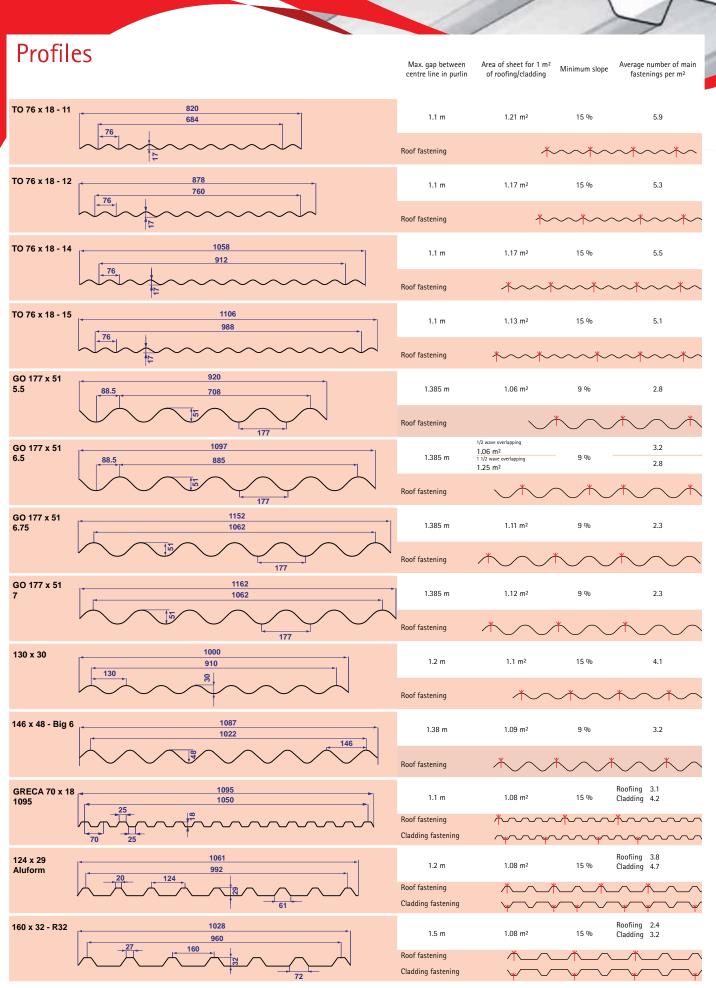

## **RENOLIT ONDEX HR sheets application\***

QUICK ADVICE FOR A SUCCESSFUL PROJECT!

The temperature of the sheet must not exceed recommended temperatures

Use the accessories recommended in our installation instructions

Check the altitude of the implementation

Protect the sheets from sun, wind and rain during storage and throughout implementation

Comply with safety regulations.

Do not step directly on the sheets

Check centre distances according to snow & wind loading

Check weather conditions (wind, rain, snow)

Make sure the installation «sky side» is identified

\*See installation instructions given in our technical documents and installation leaflets