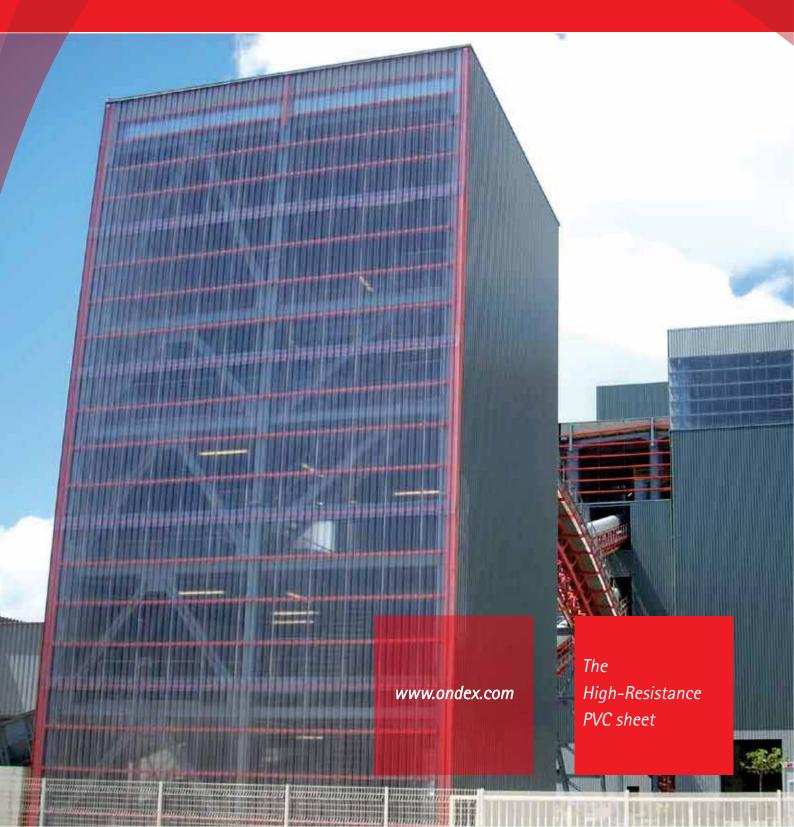

# **RENOLIT** ONDEX HR High Resistance

The reference in roofing and cladding

**RENOLIT** ONDEX BI-STRETCHED PVC sheets in the High Resistance range are designed for use in roofing and cladding.

They are particularly suitable for industrial construction.

The qualities of ONDEX HR sheets are such that they can be used in the most difficult environments for high quality constructions:

- Sustainability, durability;
- Strength, 1200 J shock-resistance, mechanical strength, hail and sport ball resistant;
- Fire classification M1, B1, class 1 (BS476-Part 7, Euroclasses), self-extinguishable, smoke extraction;
- Adapted light (crystal, translucid, diffusing ivory or opaque);
- Low temperature resistant
- Weather resistant (rain, snow or wind);
- Ageing resistant (bi-stretching and coextrusion combined);
- Bendability for use on a bent structure (concave or convex);
- Watertightness (dimensional stability);
- Resistant to salt climates;
- Chemical resistance (wide range of resistance);
- Technical certification (Avis Techniques CSTB, 1200 J, Zulassung, ITB Aprobata techniczna, VUPS Certificaeni spolecnost, BG Bau, Class B nonfragile...).

# In cladding and roofing RENOLIT ONDEX HR IS PART OF THE MOST AUDACIOUS PROJECTS!