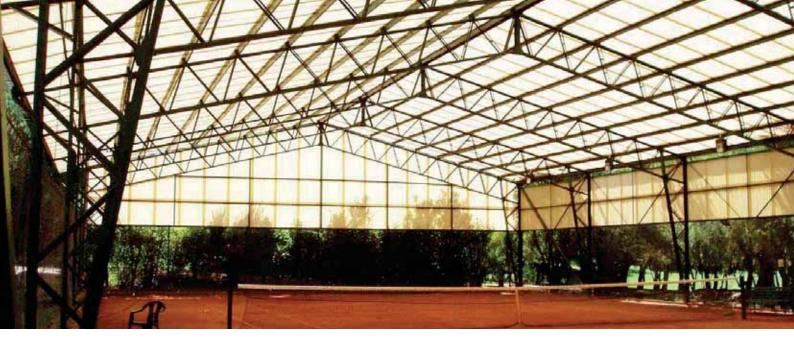

# **RENOLIT** ONDEX HR High Resistance

The reference in roofing and cladding

**RENOLIT** ONDEX BI-STRETCHED PVC sheets in the High Resistance range are designed for use in roofing and cladding.

They are particularly suitable for industrial construction.

# In cladding and roofing RENOLIT ONDEX HR IS PART OF THE MOST AUDACIOUS PROJECTS!