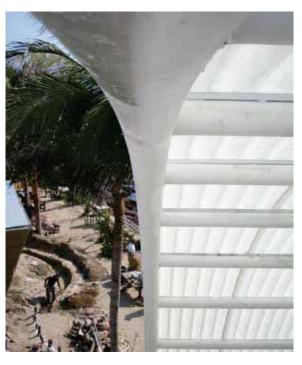

# **RENOLIT** ONDEX HR High Resistance

The reference in roofing and cladding

**RENOLIT** ONDEX BI-STRETCHED PVC sheets in the High Resistance range are designed for use in roofing and cladding.

They are particularly suitable for industrial construction.

# In cladding and roofing RENOLIT ONDEX HR IS PART OF THE MOST AUDACIOUS PROJECTS!