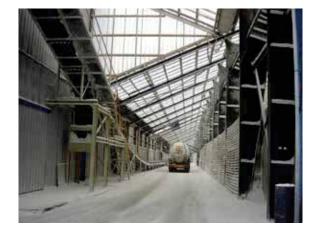

# **RENOLIT** ONDEX HR High Resistance

The reference in roofing and cladding

**RENOLIT** ONDEX BI-STRETCHED PVC sheets in the High Resistance range are designed for use in roofing and cladding.

They are particularly suitable for industrial construction.

# In cladding and roofing RENOLIT ONDEX HR IS PART OF THE MOST AUDACIOUS PROJECTS!