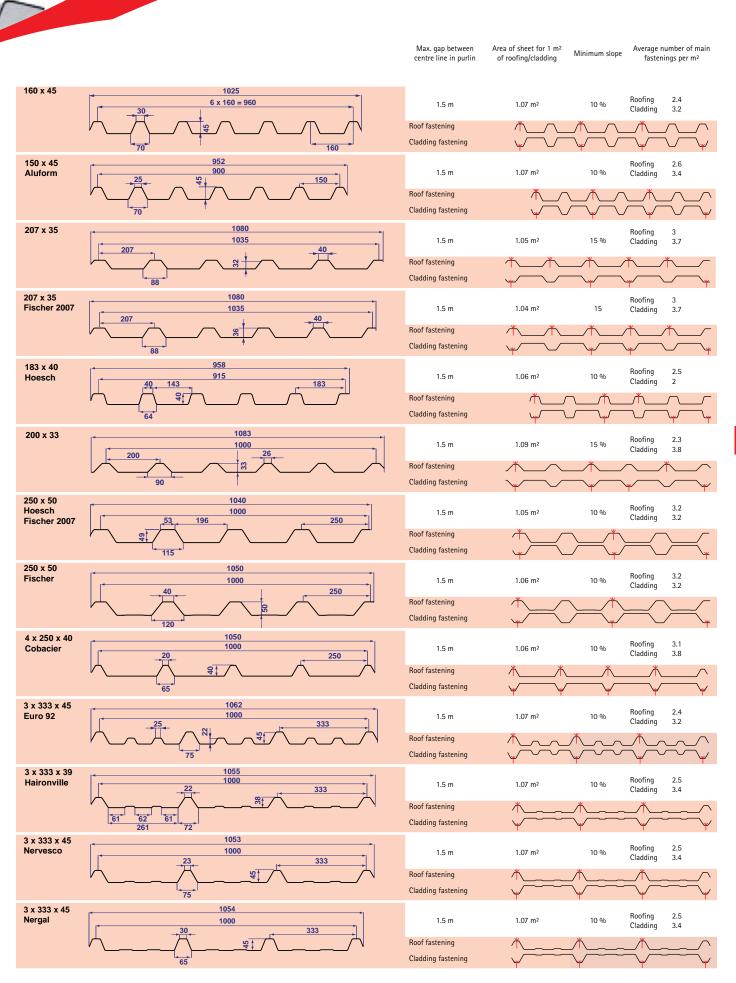

## **RENOLIT ONDEX HR sheets application\***

QUICK ADVICE FOR A SUCCESSFUL PROJECT!

The temperature of the sheet must not exceed recommended temperatures

Use the accessories recommended in our installation instructions

Check the altitude of the implementation

Protect the sheets from sun, wind and rain during storage and throughout implementation

Comply with safety regulations.

Do not step directly on the sheets

Check centre distances according to snow & wind loading

Check weather conditions (wind, rain, snow)

Make sure the installation «sky side» is identified

\*See installation instructions given in our technical documents and installation leaflets