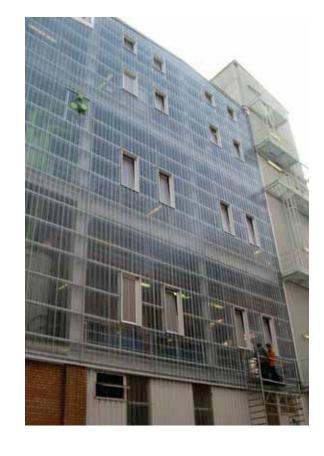

# **RENOLIT** ONDEX HR High Resistance

The reference in roofing and cladding

**RENOLIT** ONDEX BI-STRETCHED PVC sheets in the High Resistance range are designed for use in roofing and cladding.

They are particularly suitable for industrial construction.

# In cladding and roofing RENOLIT ONDEX HR IS PART OF THE MOST AUDACIOUS PROJECTS!