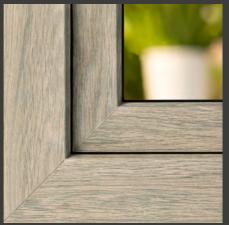

## **RENOLIT EXOFOL PFX Loire Oak**Super-Matt – subtle character

Oak trees represent strength and longevity in many cultures, as the wood is the embodiment of sturdiness. RENOLIT EXOFOL PFX Loire Oak Super-Matt emulates these characteristics of its natural counterpart. With its deep texture and authentic feel, the décor conveys a timeless, self-confident elegance – enhanced by its colours, which range from grey-blue to beige and light brown.

Spot on RENOLIT EXOFOL PFX Loire Oak.

More about the **RENOLIT** Colour Road Trendservice at: www.renolit.com/exterior-solutions/colour-road-24-25

RENOLIT SE

Market Unit Exterior Solutions Horchheimer Str. 50 67547 Worms Germany