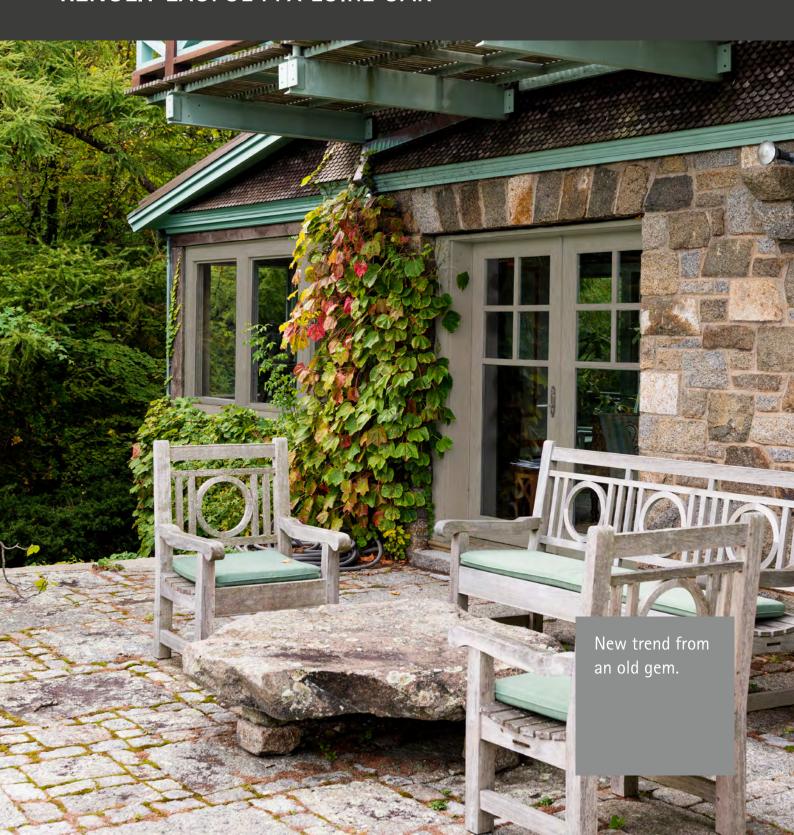

## SPOT ON RENOLIT EXOFOL PFX LOIRE OAK

The Loire Valley is associated with its abundant produce and pleasant lifestyle. Magnificent castles from different architectural eras, with opulent halls and extensive gardens, have been inhabited for centuries. At the heart of this enchanting combination of nature, history and culture, the Loire Valley is home to the largest area of forest in France. Oaks account for more than half of the forest of Orléans which have watched over the region and its inhabitants since time immemorial. Our new RENOLIT EXOFOL PFX Loire Oak décor now invites you to experience the subtle majesty of the Loire oaks.

## **RENOLIT EXOFOL PFX Loire Oak**Super-Matt – subtle character

Oak trees represent strength and longevity in many cultures, as the wood is the embodiment of sturdiness. RENOLIT EXOFOL PFX Loire Oak Super-Matt emulates these characteristics of its natural counterpart. With its deep texture and authentic feel, the décor conveys a timeless, self-confident elegance – enhanced by its colours, which range from grey-blue to beige and light brown.

Spot on RENOLIT EXOFOL PFX Loire Oak.

More about the **RENOLIT** Colour Road Trendservice at: www.renolit.com/exterior-solutions/colour-road-24-25

RENOLIT SE

Market Unit Exterior Solutions Horchheimer Str. 50 67547 Worms Germany