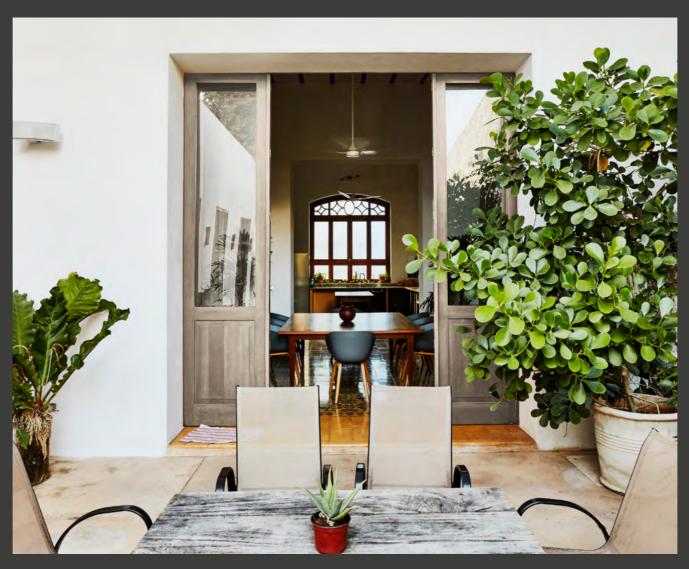

## SPOT ON RENOLIT EXOFOL PFX LOIRE OAK

The Loire Valley is associated with its abundant produce and pleasant lifestyle. Magnificent castles from different architectural eras, with opulent halls and extensive gardens, have been inhabited for centuries. At the heart of this enchanting combination of nature, history and culture, the Loire Valley is home to the largest area of forest in France. Oaks account for more than half of the forest of Orléans which have watched over the region and its inhabitants since time immemorial. Our new RENOLIT EXOFOL PFX Loire Oak décor now invites you to experience the subtle majesty of the Loire oaks.

## **RENOLIT EXOFOL PFX Loire Oak**Super-Matt – subtle character

Oak trees represent strength and longevity in many cultures, as the wood is the embodiment of sturdiness. RENOLIT EXOFOL PFX Loire Oak Super-Matt emulates these characteristics of its natural counterpart. With its deep texture and authentic feel, the décor conveys a timeless, self-confident elegance – enhanced by its colours, which range from grey-blue to beige and light brown.

We find particularly extraordinary buildings in the idyllic Loire Valley, which has been a UNESCO World Heritage Site since 2000. The impressive castles and palaces in the region not only characterise their surroundings - they themselves have become part of the landscape and harmoniously blend with the nature that surrounds them. RENOLIT EXOFOL PFX Loire Oak picks up on this subtle magic and brings the flair of this architectural splendour of France out into the world.

Spot on RENOLIT EXOFOL PFX Loire Oak.

More about the **RENOLIT** Colour Road Trendservice at: www.renolit.com/exterior-solutions/colour-road-24-25

RENOLIT SE

Market Unit Exterior Solutions Horchheimer Str. 50 67547 Worms Germany