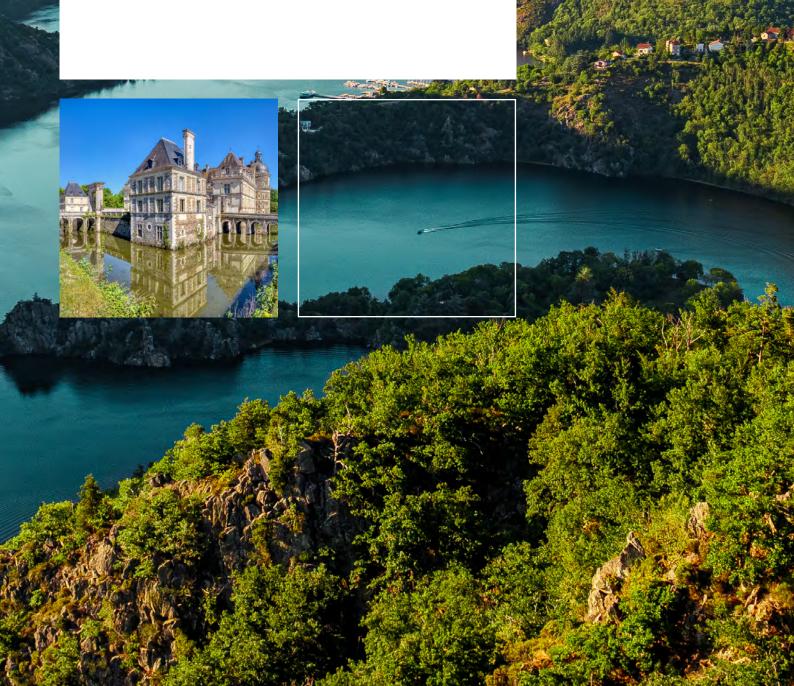

We find particularly extraordinary buildings in the idyllic Loire Valley, which has been a UNESCO World Heritage Site since 2000. The impressive castles and palaces in the region not only characterise their surroundings - they themselves have become part of the landscape and harmoniously blend with the nature that surrounds them. RENOLIT EXOFOL PFX Loire Oak picks up on this subtle magic and brings the flair of this architectural splendour of France out into the world.