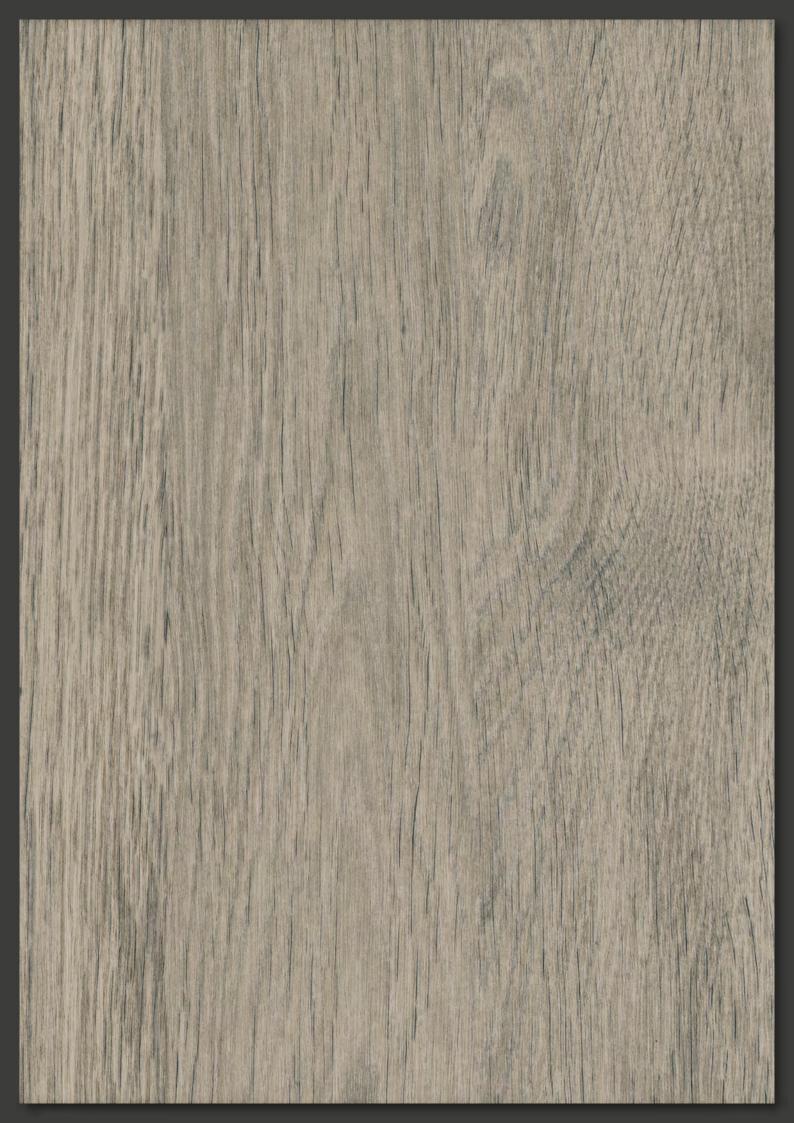

## **RENOLIT EXOFOL PFX Loire Oak**Super-Matt – subtle character

Oak trees represent strength and longevity in many cultures, as the wood is the embodiment of sturdiness. RENOLIT EXOFOL PFX Loire Oak Super-Matt emulates these characteristics of its natural counterpart. With its deep texture and authentic feel, the décor conveys a timeless, self-confident elegance – enhanced by its colours, which range from grey-blue to beige and light brown.