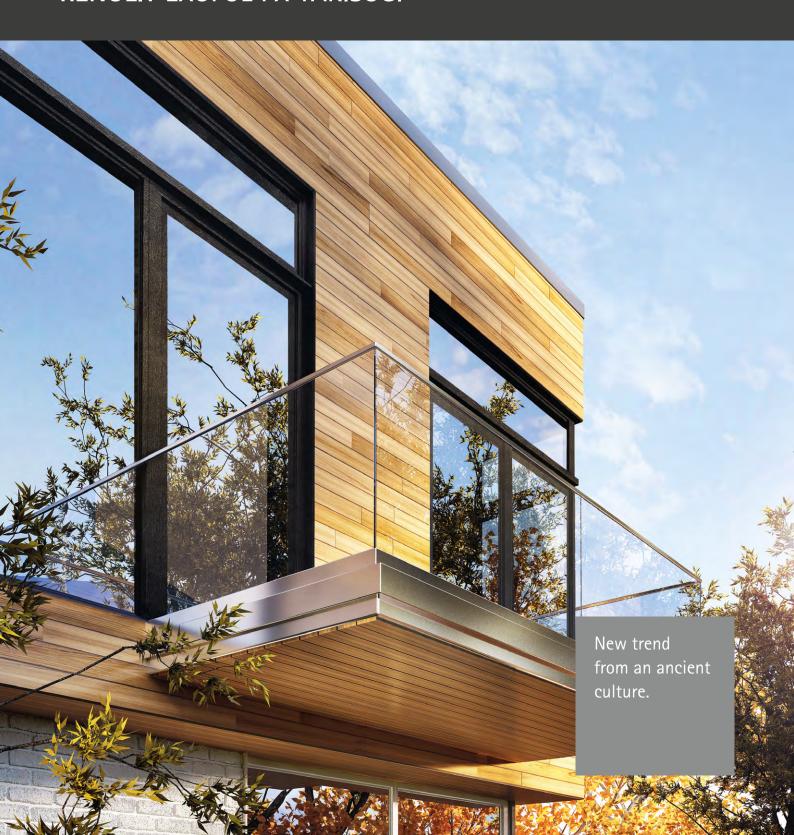

## **RENOLIT** EXOFOL PX Yakisugi – Far Eastern style for your home

The new RENOLIT EXOFOL PX Yakisugi decor is inspired by the ancient Japanese technique combined with classic design characteristics of the local architecture. The black, interspersed with silvery shades, sets a deliberate contrast to light woods, colours and designs. In addition, the surface – like its natural counterpart – is characterised by high dimensional stability, colour fastness and durability.

Our trend service Colour Road has also been travelling. Its Trend Report 2022/23 TRAVELLING INTO NEW DIMENSIONS takes us on a colour journey that is as imaginative as it is fascinating. One of the discoveries, made in the Far East, is the traditional technique of "Yakisugi", and its the distinctive style has already found its way in to Europe. Now we are embracing it to open up new horizons in the design of windows and put them in a whole new light. Spot on trend, then, our new décor RENOLIT EXOFOL PX Yakisugi.