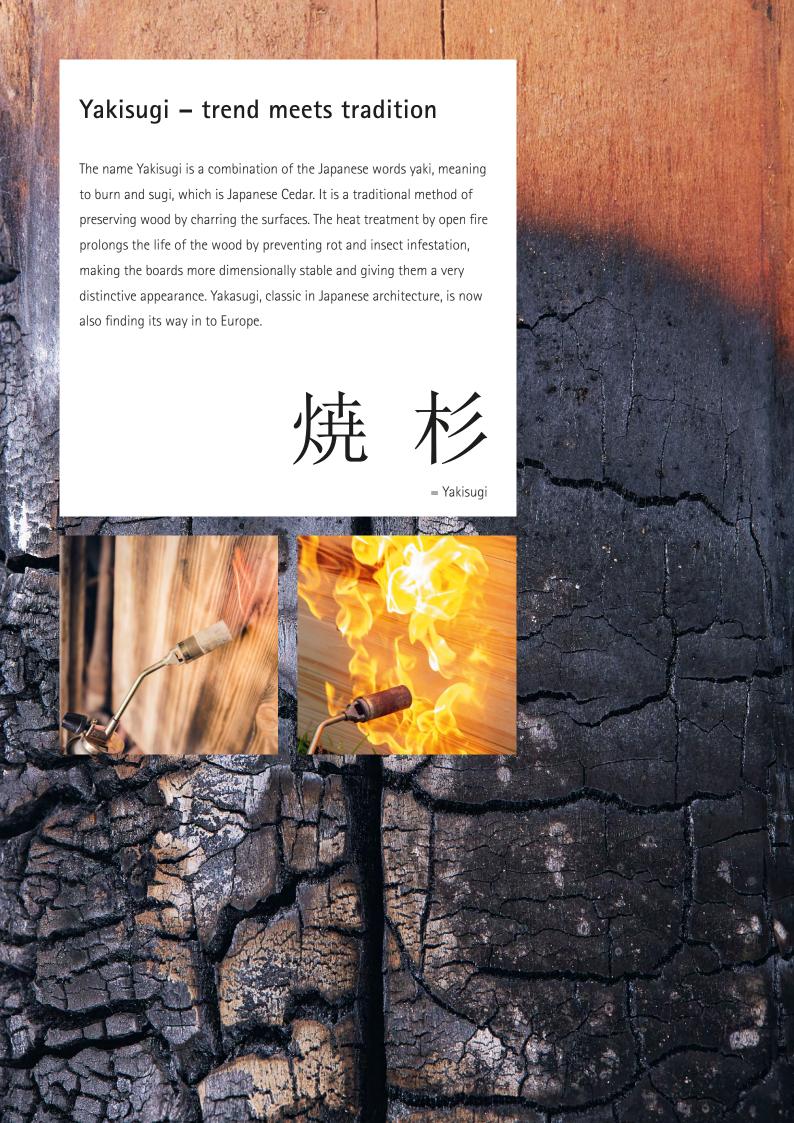

## **RENOLIT** EXOFOL PX Yakisugi – Far Eastern style for your home

The new RENOLIT EXOFOL PX Yakisugi decor is inspired by the ancient Japanese technique combined with classic design characteristics of the local architecture. The black, interspersed with silvery shades, sets a deliberate contrast to light woods, colours and designs. In addition, the surface – like its natural counterpart – is characterised by high dimensional stability, colour fastness and durability.

Our trend service Colour Road has also been travelling. Its Trend Report 2022/23 TRAVELLING INTO NEW DIMENSIONS takes us on a colour journey that is as imaginative as it is fascinating. One of the discoveries, made in the Far East, is the traditional technique of "Yakisugi", and its the distinctive style has already found its way in to Europe. Now we are embracing it to open up new horizons in the design of windows and put them in a whole new light. Spot on trend, then, our new décor RENOLIT EXOFOL PX Yakisugi.