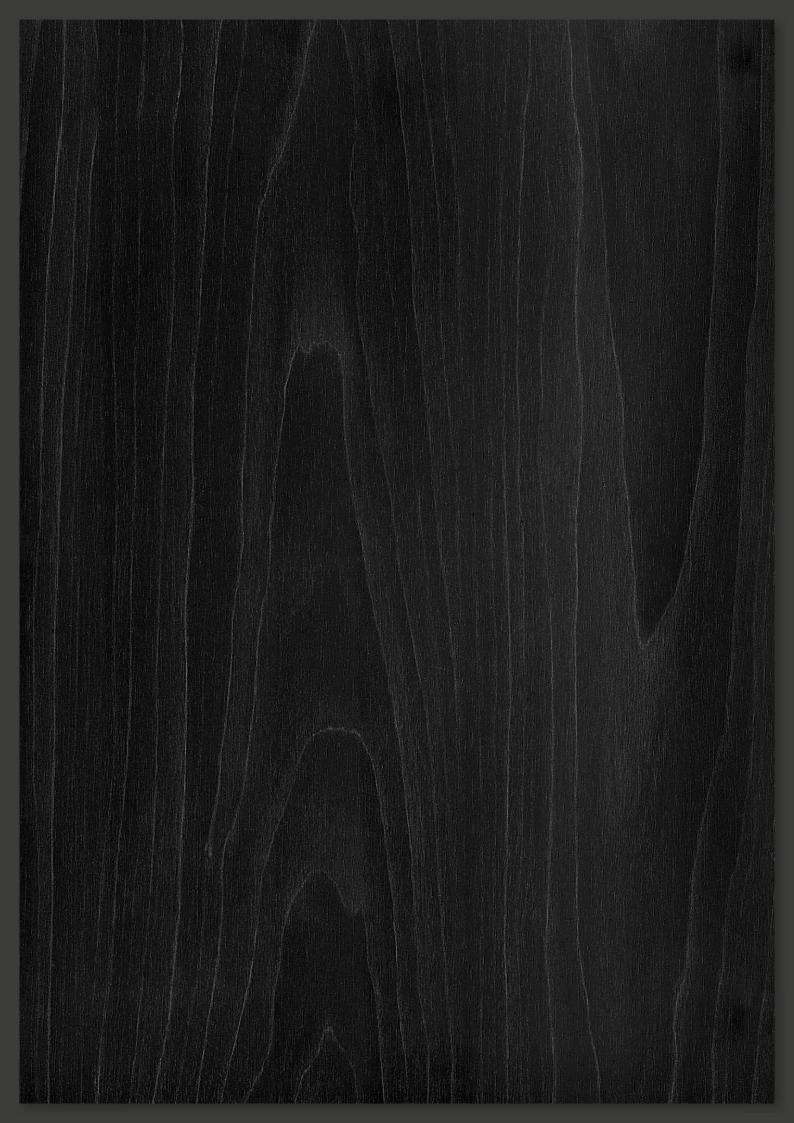

## **RENOLIT** EXOFOL PX Yakisugi – Far Eastern style for your home

The new RENOLIT EXOFOL PX Yakisugi decor is inspired by the ancient Japanese technique combined with classic design characteristics of the local architecture. The black, interspersed with silvery shades, sets a deliberate contrast to light woods, colours and designs. In addition, the surface – like its natural counterpart – is characterised by high dimensional stability, colour fastness and durability.