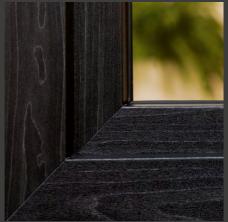

## SPOT ON RENOLIT EXOFOL PX YAKISUGI

## **RENOLIT** EXOFOL PX Yakisugi – Far Eastern style for your home

The new RENOLIT EXOFOL PX Yakisugi decor is inspired by the ancient Japanese technique combined with classic design characteristics of the local architecture. The black, interspersed with silvery shades, sets a deliberate contrast to light woods, colours and designs. In addition, the surface – like its natural counterpart – is characterised by high dimensional stability, colour fastness and durability.