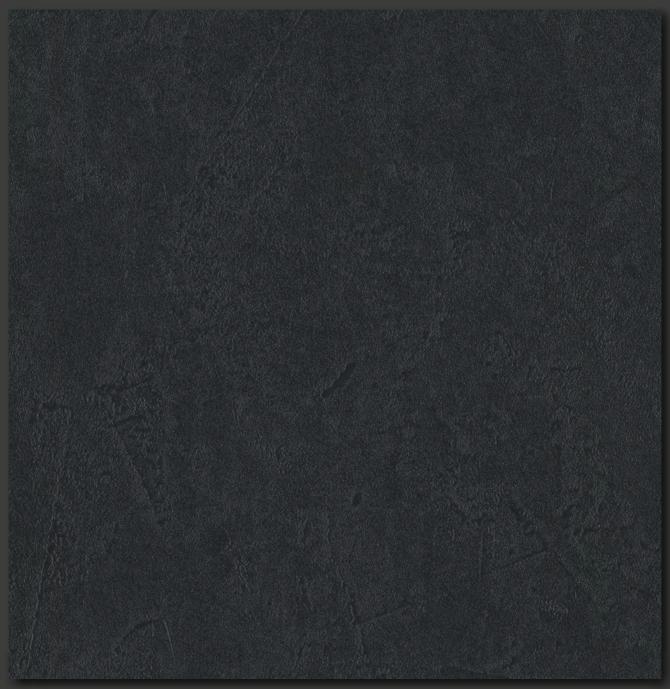

### **RENOLIT** EXOFOL PX Anthracite Grey 7016 Matt Stone.

A symbol of volcanic rock, the cold echo of the fiery power of the earth's interior, is symbolised in RENOLIT EXOFOL PX Anthracite Grey Matt Stone. Inspired by the timelessness and hardness of stone, the decor adds a special appearance to buildings and creates a striking contrast with its matt grey tones.