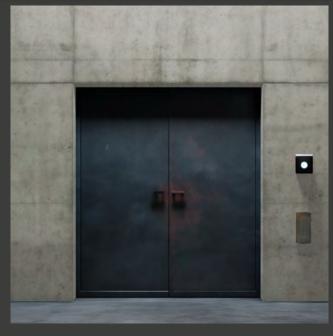

#### **RENOLIT** EXOFOL PX Corten Steel.

Iron and copper are the all-rounders of the earths treasures. Iron as a fundamental technical element protects itself with a copper-coloured layer of rust as it ages. And copper cables or pipes run through our environment like veins in our bodies - hidden from the outside world. RENOLIT EXOFOL PX CortenSteel exposes the rusty copper colours.