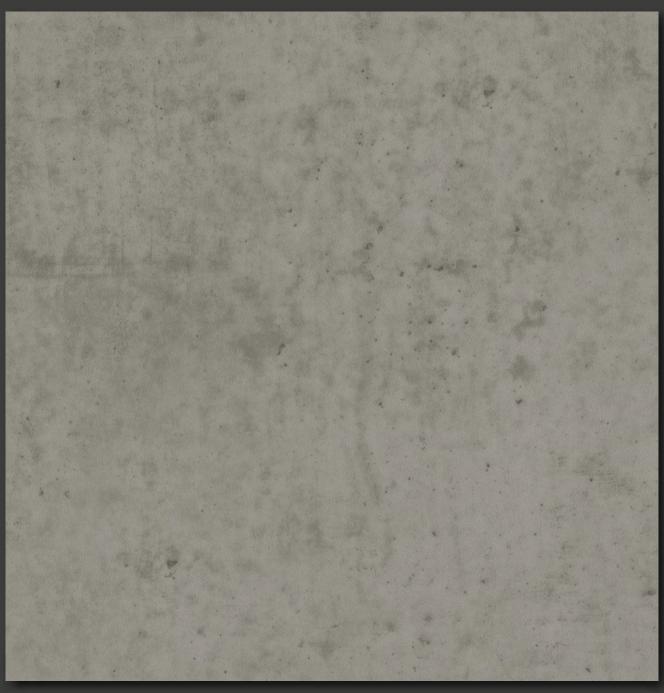

### **RENOLIT** EXOFOL PX Anthracite Grey 7016 Matt Stone.

A symbol of volcanic rock, the cold echo of the fiery power of the earth's interior, is symbolised in RENOLIT EXOFOL PX Anthracite Grey Matt Stone. Inspired by the timelessness and hardness of stone, the decor adds a special appearance to buildings and creates a striking contrast with its matt grey tones.