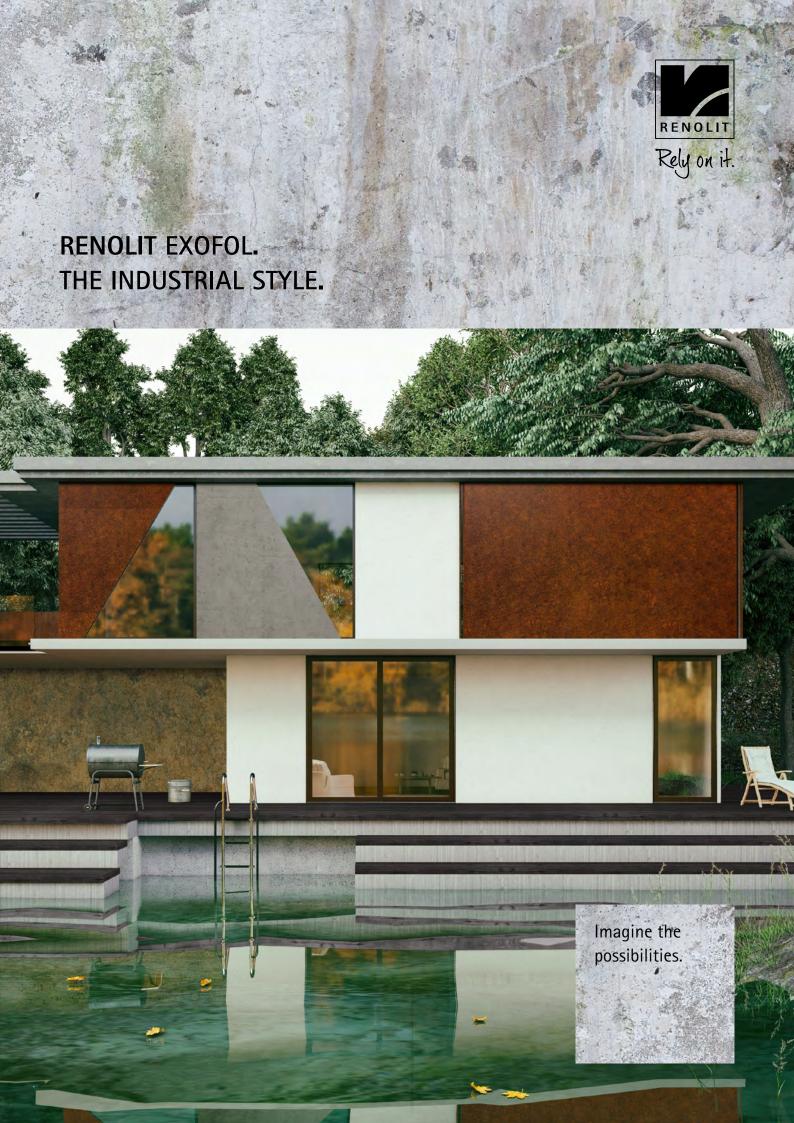

## RENOLIT EXOFOL PX Urban Spirit 1.

A load-bearing building material for modern buildings has evolved from the depths of the planet: concrete. The mineral resources sand and gravel form a durable bond with cement. Cool and unapproachable in appearance, concrete stands for solidity in urban architecture. RENOLIT EXOFOL PX Urban Spirit transfers this metropolitan flair to the construction components.