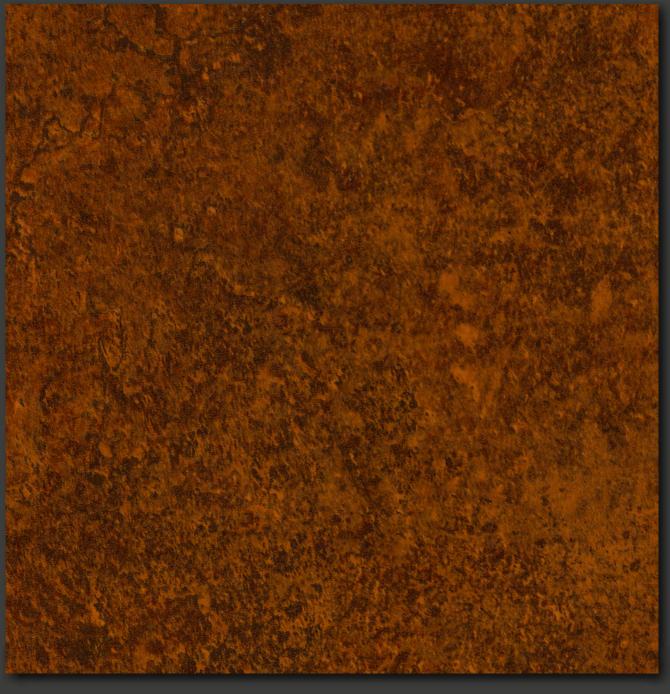

#### **RENOLIT** EXOFOL PX Corten Steel.

Iron and copper are the all-rounders of the earths treasures. Iron as a fundamental technical element protects itself with a copper-coloured layer of rust as it ages. And copper cables or pipes run through our environment like veins in our bodies - hidden from the outside world. RENOLIT EXOFOL PX CortenSteel exposes the rusty copper colours.