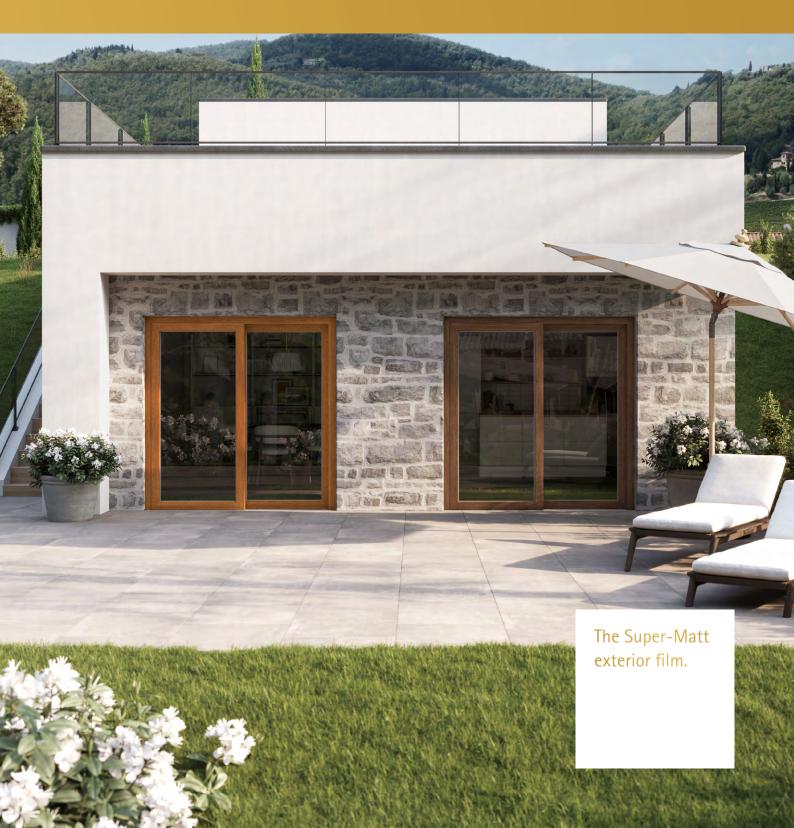

### Honey Oak - Summer appeal.

RENOLIT EXOFOL PFX Honey Oak Super-Matt is all about warmth and sophistication. Light and dark areas alternate to create an energised appearance. Its deep, flowing oak structure combines with the smooth feel of the PVDF surface to make Honey Oak the perfect partner for high-quality country style properties.

## Nutmeg Oak - Naturally stylish.

The emphatically unpretentious RENOLIT EXOFOL PFX Nutmeg Oak Super-Matt decor harmonises with a variety of different colours. Its discreet grey undertone softens the appearance of the linear grain, while the occasional knots add subtle accents. The striking ochre tone makes the fresh oak decor the perfect partner for modern architecture.