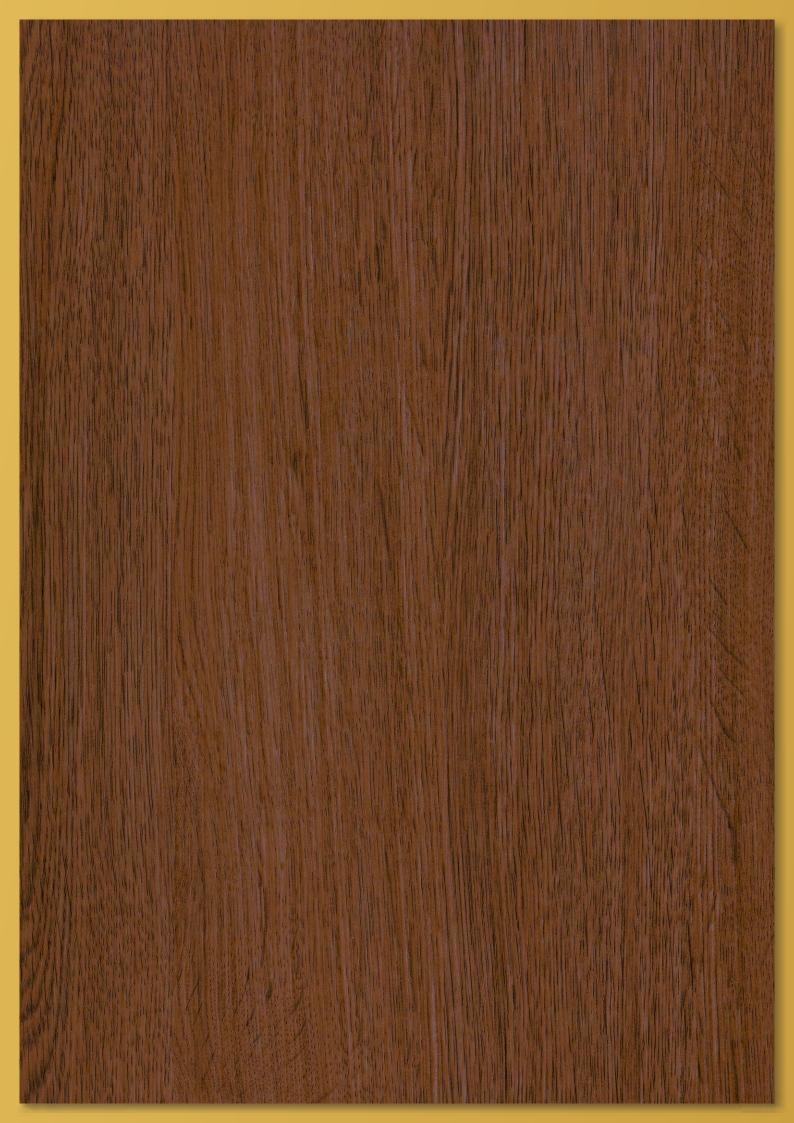

Golden touch and rustic warmth.

RENOLIT EXOFOL PFX Honey Oak.
RENOLIT EXOFOL PFX Nutmeg Oak.

### Honey Oak - Summer appeal.

RENOLIT EXOFOL PFX Honey Oak Super-Matt is all about warmth and sophistication. Light and dark areas alternate to create an energised appearance. Its deep, flowing oak structure combines with the smooth feel of the PVDF surface to make Honey Oak the perfect partner for high-quality country style properties.