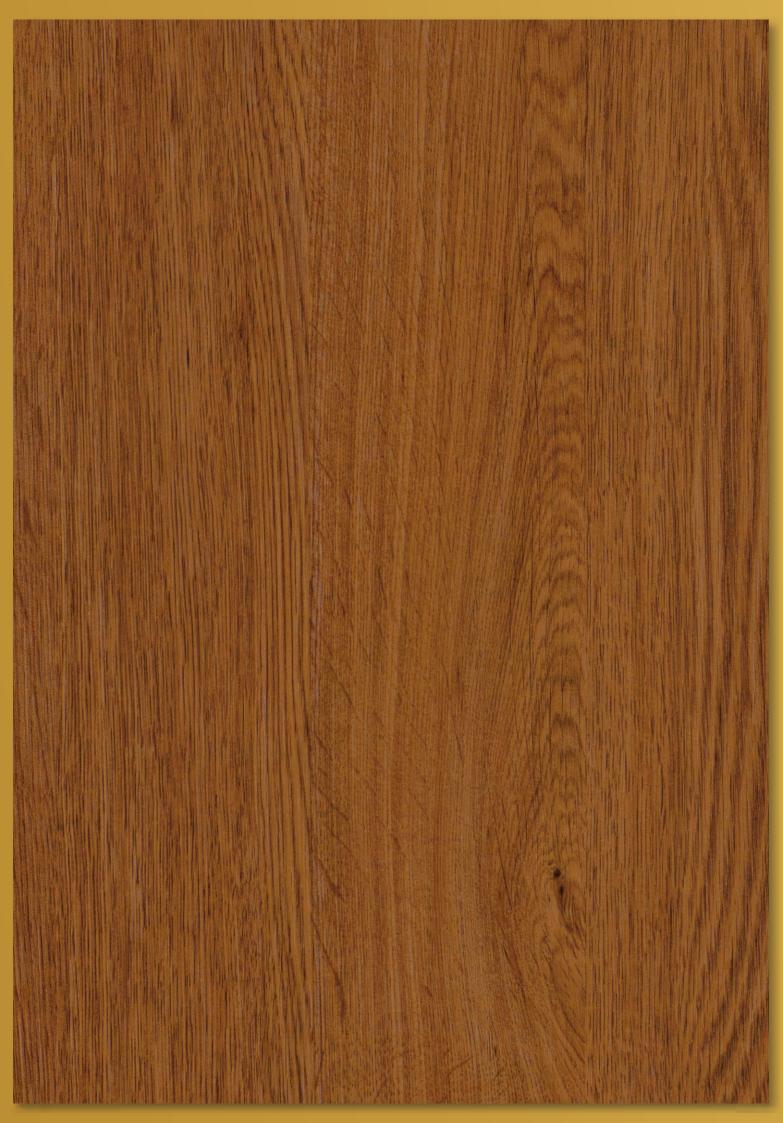

### Honey Oak - Summer appeal.

RENOLIT EXOFOL PFX Honey Oak Super-Matt is all about warmth and sophistication. Light and dark areas alternate to create an energised appearance. Its deep, flowing oak structure combines with the smooth feel of the PVDF surface to make Honey Oak the perfect partner for high-quality country style properties.