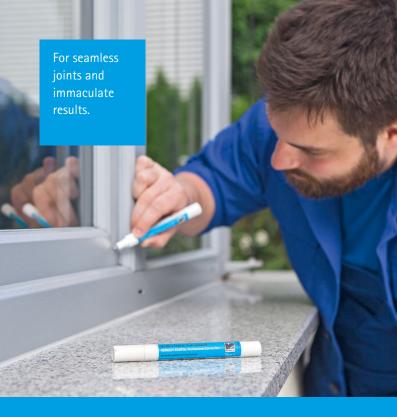

The perfect tool for a perfect finish. The RENOLIT EXOFOL Professional Corner Pen.

## Ideal for RENOLIT EXOFOL products. Perfect colour matches quaranteed.

RENOLIT now offers you a further tool to assist work and produce accomplished results - the RENOLIT EXOFOL Professional Corner Pen. Perfectly colour-matched to our products, it achieves a faultless vanishing act for mitre welds and minor flaws, producing seamlessly immaculate results. Choose the professional amongst corner pens and marvel at what it can do.

## Our Professional Corner Pen. Your specialist for:

- absolute colour accuracy
- seamless joints
- immaculate application
- perfect results

These qualities add up to a flawlessly colour-matched finish, every time. The RENOLIT EXOFOL Professional Corner Pen is available for all current colours – directly from your RENOLIT Film Service.