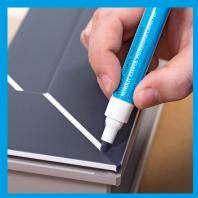

## Ideal for RENOLIT EXOFOL products. Perfect colour matches quaranteed.

RENOLIT now offers you a further tool to assist work and produce accomplished results - the RENOLIT EXOFOL Professional Corner Pen. Perfectly colour-matched to our products, it achieves a faultless vanishing act for mitre welds and minor flaws, producing seamlessly immaculate results. Choose the professional amongst corner pens and marvel at what it can do.

## Our Professional Corner Pen. Your specialist for:

- absolute colour accuracy
- seamless joints
- immaculate application
- perfect results

These qualities add up to a flawlessly colour-matched finish, every time. The RENOLIT EXOFOL Professional Corner Pen is available for all current colours – directly from your RENOLIT Film Service.