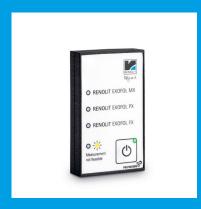

## Original or copy. In seconds you will know.

Every **RENOLIT** EXOFOL film has its own physical fingerprint: the product marker.

With the RENOLIT EXOFOL Detector it becomes visible.

Simply hold the RENOLIT EXOFOL Detector against the profile.

Within a few seconds you will know whether you are looking at a RENOLIT EXOFOL film.

The identification is carried out completely non-destructively, even on installed components. Furthermore, the detector distinguishes between RENOLIT EXOFOL MX, RENOLIT EXOFOL PX and RENOLIT EXOFOL FX.