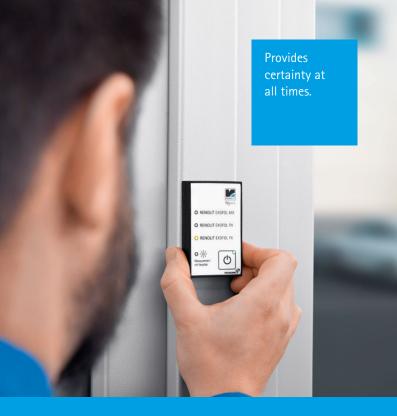

## Original or copy. In seconds you will know.

Every **RENOLIT** EXOFOL film has its own physical fingerprint: the product marker.

With the RENOLIT EXOFOL Detector it becomes visible.

Simply hold the RENOLIT EXOFOL Detector against the profile.

Within a few seconds you will know whether you are looking at a RENOLIT EXOFOL film.

The identification is carried out completely non-destructively, even on installed components. Furthermore, the detector distinguishes between RENOLIT EXOFOL MX, RENOLIT EXOFOL PX and RENOLIT EXOFOL FX.