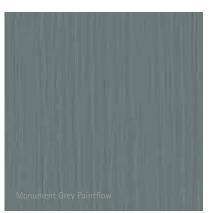

## RENOLIT's Paintflow textured woodgrain surface is the first of its kind.

Paintflow is a new and exciting textured surface developed to replicate the look and finish of painted wood. The surface combines a distinctive new woodgrain structure finished with the very aesthetically pleasing smooth matt surface finish of Premier Matt.

The bespoke engraving of the woodgrain design is very visual and has been specifically created so that it replicates the movement of paint as it flows in to the depths of the rounded valleys, culminating into a very realistic and pleasing effect.

## Uniquely authentic, in eleven variants.

Benefit from a growing selection of décor shades, we are already able to offer you seven of today's most popular colours.

Order A4 samples of all the décors shown on-line at www.interiorcollection.renolit.com