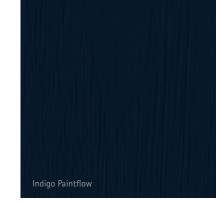

## RENOLIT's Paintflow textured woodgrain surface is the first of its kind.

Paintflow is a new and exciting textured surface developed to replicate the look and finish of painted wood. The surface combines a distinctive new woodgrain structure finished with the very aesthetically pleasing smooth matt surface finish of Premier Matt.

The bespoke engraving of the woodgrain design is very visual and has been specifically created so that it replicates the movement of paint as it flows in to the depths of the rounded valleys, culminating into a very realistic and pleasing effect.

## Uniquely authentic, in eleven variants.

Benefit from a growing selection of décor shades, we are already able to offer you seven of today's most popular colours.

Order A4 samples of all the décors shown on-line at www.interiorcollection.renolit.com