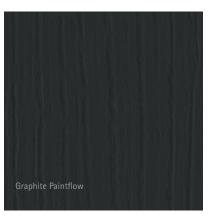

## RENOLIT's Paintflow textured woodgrain surface is the first of its kind.

Paintflow is a new and exciting textured surface developed to replicate the look and finish of painted wood. The surface combines a distinctive new woodgrain structure finished with the very aesthetically pleasing smooth matt surface finish of Premier Matt.

The bespoke engraving of the woodgrain design is very visual and has been specifically created so that it replicates the movement of paint as it flows in to the depths of the rounded valleys, culminating into a very realistic and pleasing effect.

## Uniquely authentic, in eleven variants.

Benefit from a growing selection of décor shades, we are already able to offer you seven of today's most popular colours.

Order A4 samples of all the décors shown on-line at www.interiorcollection.renolit.com