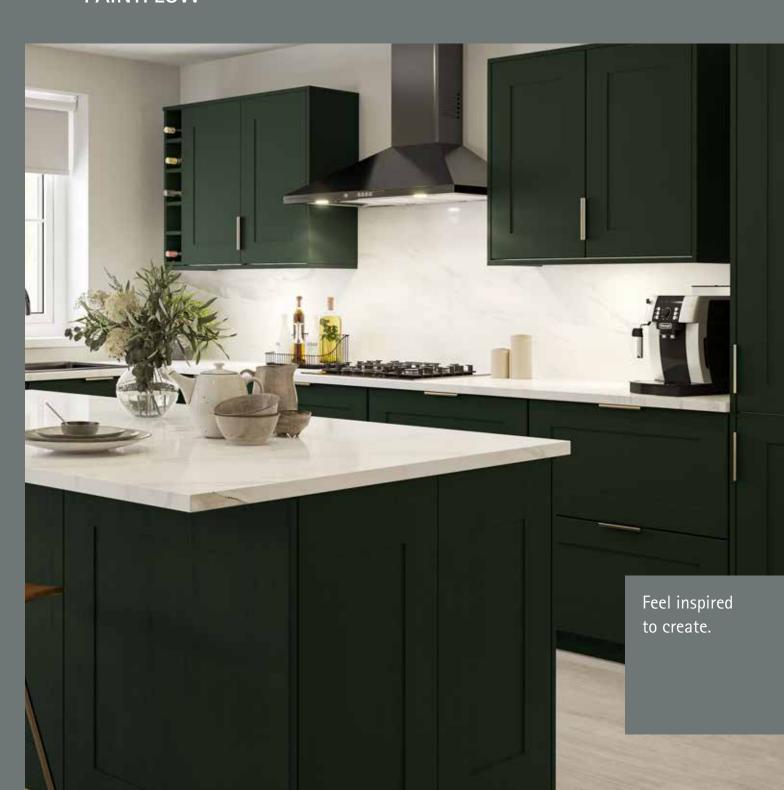

## RENOLIT's Paintflow textured woodgrain surface is the first of its kind.

Paintflow is a new and exciting textured surface developed to replicate the look and finish of painted wood. The surface combines a distinctive new woodgrain structure finished with the very aesthetically pleasing smooth matt surface finish of Premier Matt.

The bespoke engraving of the woodgrain design is very visual and has been specifically created so that it replicates the movement of paint as it flows in to the depths of the rounded valleys, culminating into a very realistic and pleasing effect.

The Premier Matt surface is produced using an innovative Physical Surface Treatment (PST) technology to create a superior frictionless matt appearance that is also an extremely tough and functional finish. Premier Matt's low reflectance smooth surface also benefits from a number of additional superior properties including:

- Anti-fingerprint
- Scratch resistance
- Stain resistance
- Easy clean
- Thermal healing

Paintflow is also available in the complementary RENOLIT 2D Alkorfol with gauge options of 200 micron and 250 micron for flat lamination for seamless matches to complete your