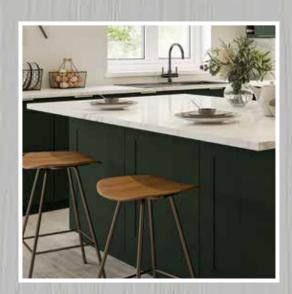

## RENOLIT's Paintflow textured woodgrain surface is the first of its kind.

Paintflow is a new and exciting textured surface developed to replicate the look and finish of painted wood. The surface combines a distinctive new woodgrain structure finished with the very aesthetically pleasing smooth matt surface finish of Premier Matt.

The bespoke engraving of the woodgrain design is very visual and has been specifically created so that it replicates the movement of paint as it flows in to the depths of the rounded valleys, culminating into a very realistic and pleasing effect.

Even better than the real thing especially for surfaces subjected to extreme stress, the scratchresistance and stain-resistance of RENOLIT 3D thermolaminates quickly prove their worth.