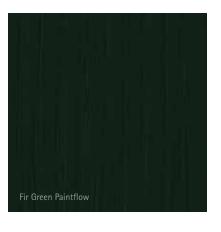

## RENOLIT's Paintflow textured woodgrain surface is the first of its kind.

Paintflow is a new and exciting textured surface developed to replicate the look and finish of painted wood. The surface combines a distinctive new woodgrain structure finished with the very aesthetically pleasing smooth matt surface finish of Premier Matt.

The bespoke engraving of the woodgrain design is very visual and has been specifically created so that it replicates the movement of paint as it flows in to the depths of the rounded valleys, culminating into a very realistic and pleasing effect.

## Uniquely authentic, in eleven variants.

Benefit from a growing selection of décor shades, we are already able to offer you seven of today's most popular colours.

Order A4 samples of all the décors shown on-line at www.interiorcollection.renolit.com