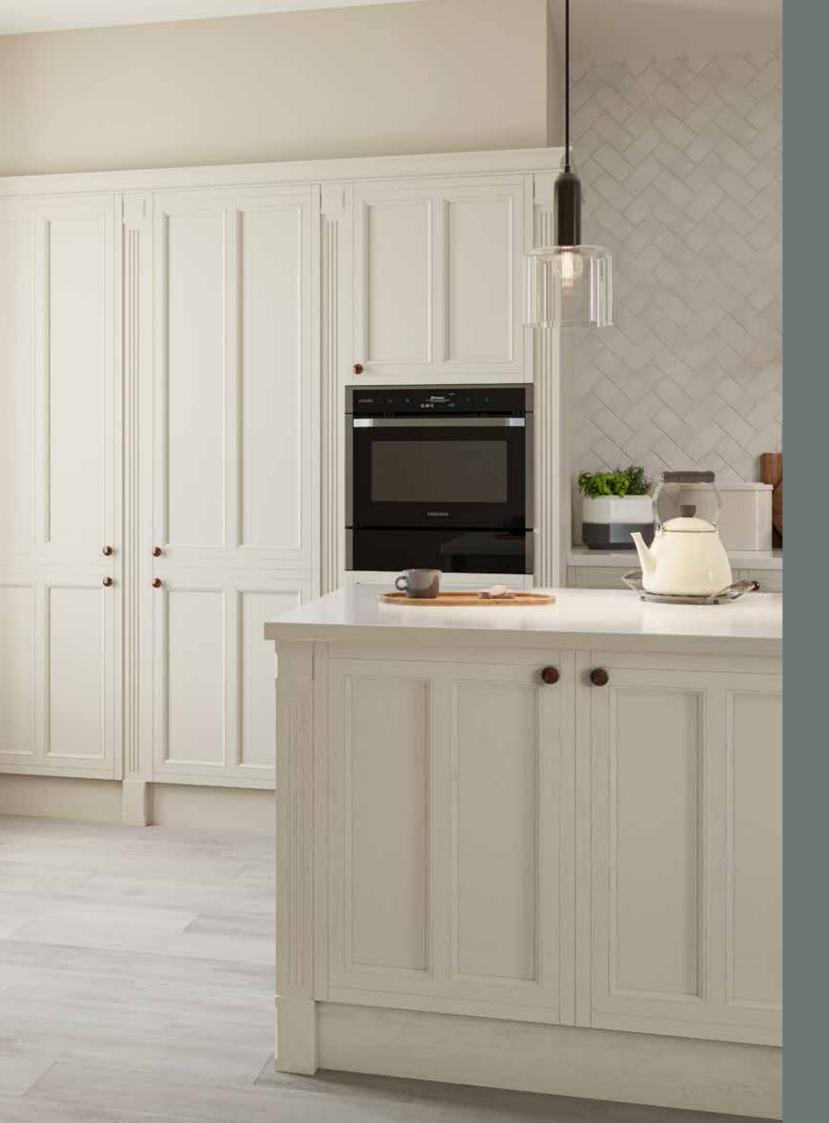

## RENOLIT's Paintflow textured woodgrain surface is the first of its kind.

Paintflow is a new and exciting textured surface developed to replicate the look and finish of painted wood. The surface combines a distinctive new woodgrain structure finished with the very aesthetically pleasing smooth matt surface finish of Premier Matt.

## Uniquely authentic, in eleven variants.

Benefit from a growing selection of décor shades, we are already able to offer you seven of today's most popular colours.

Order A4 samples of all the décors shown on-line at www.interiorcollection.renolit.com