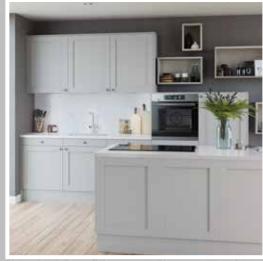

## RENOLIT's Paintflow textured woodgrain surface is the first of its kind.

Paintflow is a new and exciting textured surface developed to replicate the look and finish of painted wood. The surface combines a distinctive new woodgrain structure finished with the very aesthetically pleasing smooth matt surface finish of Premier Matt.

The Premier Matt surface is produced using an innovative Physical Surface Treatment (PST) technology to create a superior frictionless matt appearance that is also an extremely tough and functional finish. Premier Matt's low reflectance smooth surface also benefits from a number of additional superior properties including:

- Anti-fingerprint
- Scratch resistance
- Stain resistance
- Easy clean
- Thermal healing

Paintflow is also available in the complementary RENOLIT 2D Alkorfol with gauge options of 200 micron and 250 micron for flat lamination for seamless matches to complete your