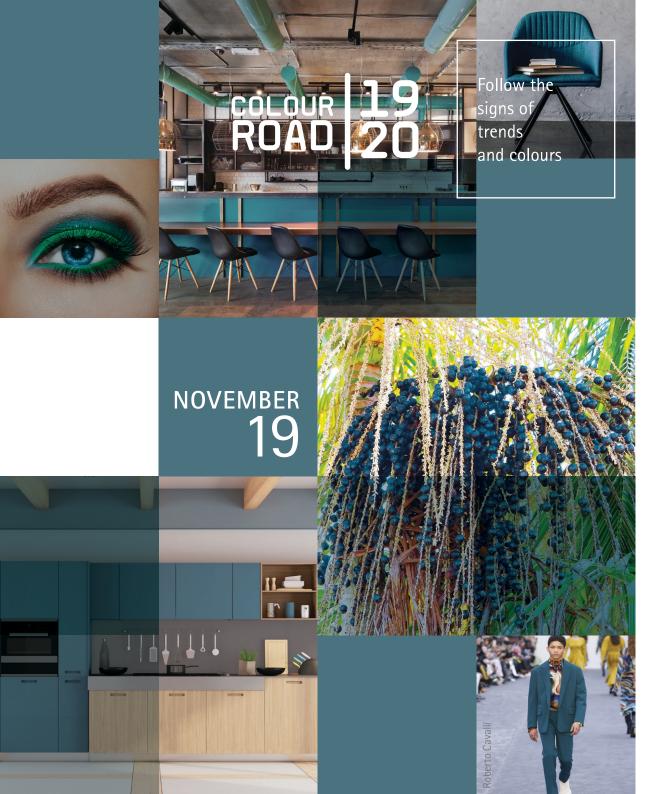

## ACAI BERRY SUPERMATT

A sense of healthiness, a self-assured attitude, and a strong connection to nature are the attributes that create a special aura around Acai Berry Supermatt. These berries are considered by many to be a super-food, and Acai Berry Supermatt is now poised as a super-color. The subtle blue connotes a sense of calm and wellness: it is a color of ease.

The Berry Supermatt is a persevering blue that is forward thinking and becomes a modern blue for the design landscape that easily transitions varied aesthetics, environments, and lifestyle. Blue has the ability to make friends in design and the easy-going attitude, along with the matte finish of Acai Berry Supermatt is ideal for conveying a sense of itself with no matter what it is combined

In residential interiors it adds well-being to each room in the home, fine on its own, but a perfect balance with other hues. Acai Berry Supermatt translates to active spaces such as dining rooms, and kitchens, with its ability to cool warmer colors, and act as partner with like hues. In bedrooms or bathrooms, it creates a more tranquil mood that still lifts the spirit, adds a healthy note, but does it in a considered way.

Considered is an important attribute for commercial design, as well, as Acai Berry Supermatt adds dimension when used with neutral colors. It adds depth without adding weight, adds a touch of nature without being too obvious, and can stand with its own strength as an exclusive background.

Inspires by one of nature's important foods, Acai Berry Supermatt goes from super-berry, to super color to embellish the world with a sense of ease, suggestion of health, and familiar comfort.

renolit.colourroad-journey.com